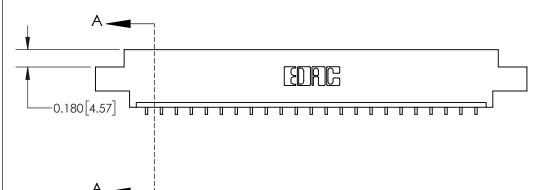

**See Accompanying Page for:** 

**Contact Bend Details** 

837/887 Series High Temp Card Edge Connector Part Number: 837-023-559-602

**EDAC INC** TORONTO, ONTARIO CANADA

THESE DRAWINGS AND SPECIFICATIONS ARE THE PROPERTY OF EDAC INC.,AND SHALL NOT BE REPRODUCED, OR COPIED OR USED AS THE BASIS FOR THE MANUFACTURE OR SALE OF APPARATUS WITHOUT WRITTEN PERMISSION.

| ACAD REFERENCE NO. | 837 ENG MASTER   |  |  |
|--------------------|------------------|--|--|
| DRAWN: J.LEE       | DATE: OCT. 06/09 |  |  |
| CHECKED:           | DATE:            |  |  |
| SCALE: NTS         | SHEET 1 OF 2     |  |  |
| DRAWING NUMBER     | ISSUE            |  |  |
| 837 Assembly       | 1                |  |  |