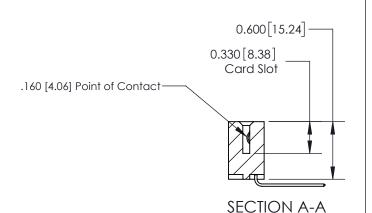

## **Contact Detail**

559-90 Degree Bend (Code 541 Contacts)

.156 [3.96] Contact Spacing x .200 [5.08] Row Spacing

THIS IS A C.A.D. GENERATED DRAWING DO NOT MAKE MANUAL REVISIONS TO MASTER.

ISSUE NUMBER

ORIGINAL

ISSUE NUMBER

ORIGINAL

1

| 837/887 Series High Temp Card Edge Connector<br>Contact Bend Detail |                                                                                                                                                             | ACAD REFERENCE NO. | 837 ENG MASTER   |               |
|---------------------------------------------------------------------|-------------------------------------------------------------------------------------------------------------------------------------------------------------|--------------------|------------------|---------------|
|                                                                     |                                                                                                                                                             | DRAWN: J.LEE       | DATE: OCT. 06/09 |               |
|                                                                     |                                                                                                                                                             | CHECKED:           | DATE:            |               |
| EDAC INC                                                            | TORONTO, ONTARIO  CANADA  ARE THE PROPERTY OF EDAC INC.,AND SHALL NOT BE REPRODUCED,OR COPIED OR USED AS THE BASIS FOR THE MANUFACTURE OR SALE OF APPARATUS | SCALE: NTS         | SHEET            | 2 <b>OF</b> 2 |
| TORONTO, ONTARIO                                                    |                                                                                                                                                             | DRAWING NUMBER     | •                | ISSUE         |
| MANUF                                                               |                                                                                                                                                             | 837 Assembly       |                  | 1             |