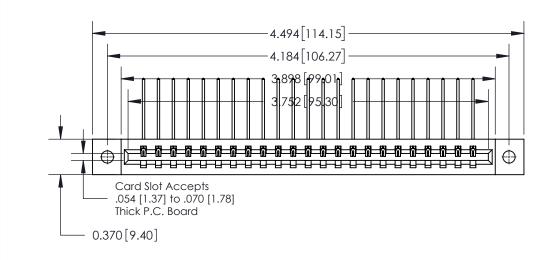

**Mounting Option** 

02-.128 (3.25) Dia. Mounting Holes

**See Accompanying Page for:** 

**Contact Bend Details** 

837/887 Series High Temp Card Edge Connector Part Number: 837-023-559-602

**EDAC INC** TORONTO, ONTARIO CANADA

THESE DRAWINGS AND SPECIFICATIONS ARE THE PROPERTY OF EDAC INC.,AND SHALL NOT BE REPRODUCED, OR COPIED OR USED AS THE BASIS FOR THE MANUFACTURE OR SALE OF APPARATUS WITHOUT WRITTEN PERMISSION.

| ACAD REFERENCE NO. | 837 ENG MASTER   |  |  |
|--------------------|------------------|--|--|
| DRAWN: J.LEE       | DATE: OCT. 06/09 |  |  |
| CHECKED:           | DATE:            |  |  |
| SCALE: NTS         | SHEET 1 OF 2     |  |  |
| DRAWING NUMBER     | ISSUE            |  |  |
| 837 Assembly       | 1                |  |  |