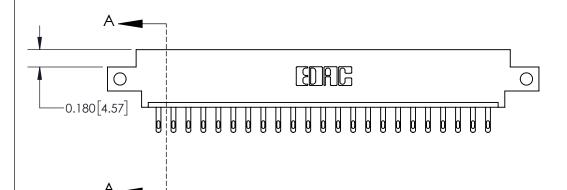

ISSUE NUMBER

ORIGINAL

**See Accompanying Page for:** 

**Contact Bend Details** 

837/887 Series High Temp Card Edge Connector Part Number: 837-023-500-612

YOUR CONNECTION TO QUALITY & SERVICE

**EDAC INC** TORONTO, ONTARIO CANADA

THESE DRAWINGS AND SPECIFICATIONS ARE THE PROPERTY OF EDAC INC.,AND SHALL NOT BE REPRODUCED, OR COPIED OR USED AS THE BASIS FOR THE MANUFACTURE OR SALE OF APPARATUS WITHOUT WRITTEN PERMISSION.

| ACAD REFERENCE NO. 837 ENG MASTE |                  |  |  |
|----------------------------------|------------------|--|--|
| DRAWN: J.LEE                     | DATE: OCT. 06/09 |  |  |
| CHECKED:                         | DATE:            |  |  |
| SCALE: NTS                       | SHEET 1 OF 2     |  |  |
| DRAWING NUMBER                   | ISSUE            |  |  |
| 837 Assembly                     | 1                |  |  |