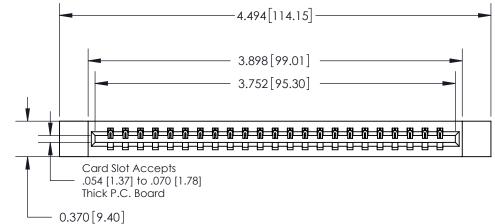

**Mounting Option** 12-.128 (3.25) Dia. Side Mounting Holes **Contact Detail** 500-Wire Hole .050x.025(1.27x0.64) - Tail LG=.260(6.60)

.156 [3.96] Contact Spacing x .200 [5.08] Row Spacing

THIS IS A C.A.D. GENERATED DRAWING DO NOT MAKE MANUAL REVISIONS TO MASTER.

ISSUE NUMBER

ORIGINAL

**See Accompanying Page for:** 

**Contact Bend Details** 

837/887 Series High Temp Card Edge Connector Part Number: 837-023-500-612

YOUR CONNECTION TO QUALITY & SERVICE

**EDAC INC** TORONTO, ONTARIO CANADA

THESE DRAWINGS AND SPECIFICATIONS ARE THE PROPERTY OF EDAC INC.,AND SHALL NOT BE REPRODUCED, OR COPIED OR USED AS THE BASIS FOR THE MANUFACTURE OR SALE OF APPARATUS WITHOUT WRITTEN PERMISSION.

| ACAD REFERENCE NO. 837 ENG MASTE |                  |  |  |
|----------------------------------|------------------|--|--|
| DRAWN: J.LEE                     | DATE: OCT. 06/09 |  |  |
| CHECKED:                         | DATE:            |  |  |
| SCALE: NTS                       | SHEET 1 OF 2     |  |  |
| DRAWING NUMBER                   | ISSUE            |  |  |
| 837 Assembly                     | 1                |  |  |