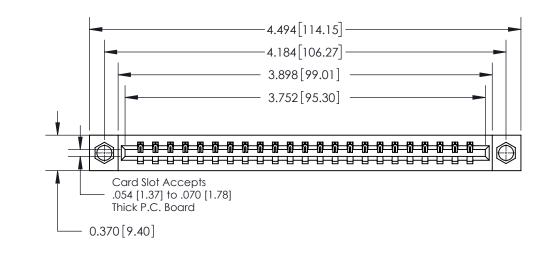

**Mounting Option** 

08-#4-40 Unified Threaded Inserts

## **Contact Detail**

500-Wire Hole .050x.025(1.27x0.64) - Tail LG=.260(6.60)

.156 [3.96] Contact Spacing x .200 [5.08] Row Spacing

THIS IS A C.A.D. GENERATED DRAWING DO NOT MAKE MANUAL REVISIONS TO MASTER.

ISSUE NUMBER ORIGINAL

0.600 [15.24] 0.330[8.38] Card Slot .160 [4.06] Point of Contact SECTION A-A

**See Accompanying Page for:** 

**Contact Bend Details** 

837/887 Series High Temp Card Edge Connector Part Number: 837-023-500-608