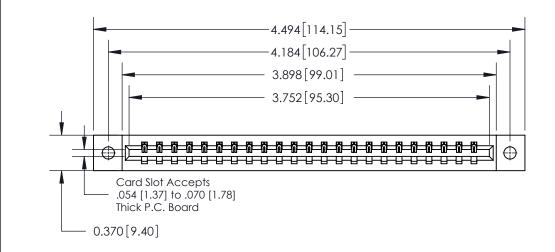

**Mounting Option** 

02-.128 (3.25) Dia. Mounting Holes

## **Contact Detail**

500-Wire Hole .050x.025(1.27x0.64) - Tail LG=.260(6.60)

.156 [3.96] Contact Spacing x .200 [5.08] Row Spacing

THIS IS A C.A.D. GENERATED DRAWING DO NOT MAKE MANUAL REVISIONS TO MASTER.