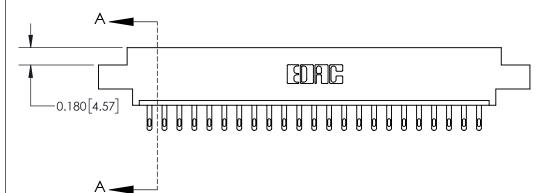

ISSUE NUMBER

ORIGINAL

**See Accompanying Page for:** 

**Contact Bend Details** 

837/887 Series High Temp Card Edge Connector Part Number: 837-023-500-602

YOUR CONNECTION TO QUALITY & SERVICE

**EDAC INC** TORONTO, ONTARIO CANADA