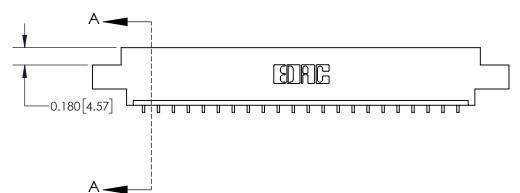

0.600 [15.24] 0.330[8.38] Card Slot .160 [4.06] Point of Contact-**SECTION A-A** 

**See Accompanying Page for:** 

**Contact Bend Details** 

837/887 Series High Temp Card Edge Connector Part Number: 837-022-559-608

ISSUE NUMBER

ORIGINAL

1

| 837/887 Series High Temp Card Edge Connector<br>Contact Bend Detail |                                                                                                                                    | ACAD REFERENCE NO. | 837 ENG MASTER   |               |
|---------------------------------------------------------------------|------------------------------------------------------------------------------------------------------------------------------------|--------------------|------------------|---------------|
|                                                                     |                                                                                                                                    | DRAWN: J.LEE       | DATE: OCT. 06/09 |               |
|                                                                     |                                                                                                                                    | CHECKED:           | DATE:            |               |
| EDAC INC                                                            | THESE DRAWINGS AND SPECIFICATIONS ARE THE PROPERTY OF EDAC INC.,AND SHALL NOT BE REPRODUCED,OR COPIED OR USED AS THE BASIS FOR THE | SCALE: NTS         | SHEET            | 2 <b>OF</b> 2 |
| TORONTO, ONTARIO CANADA                                             |                                                                                                                                    | DRAWING NUMBER     | •                | ISSUE         |
| YOUR CONNECTION TO QUALITY & SERVICE                                | MANUFACTURE OR SALE OF APPARATUS WITHOUT WRITTEN PERMISSION.                                                                       | 837 Assembly       |                  | 1             |