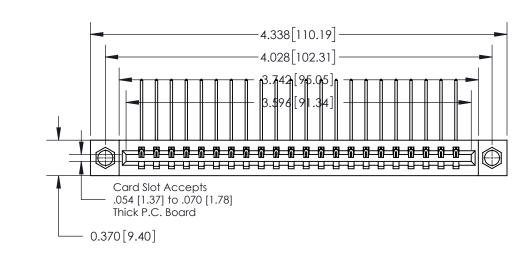

**Mounting Option** 

08-#4-40 Unified Threaded Inserts

## **Contact Detail**

559-90 Degree Bend (Code 541 Contacts)

.156 [3.96] Contact Spacing x .200 [5.08] Row Spacing

THIS IS A C.A.D. GENERATED DRAWING DO NOT MAKE MANUAL REVISIONS TO MASTER.

ISSUE NUMBER ORIGINAL

0.600 [15.24] 0.330[8.38] Card Slot .160 [4.06] Point of Contact-**SECTION A-A** 

**See Accompanying Page for:** 

**Contact Bend Details** 

837/887 Series High Temp Card Edge Connector Part Number: 837-022-559-608