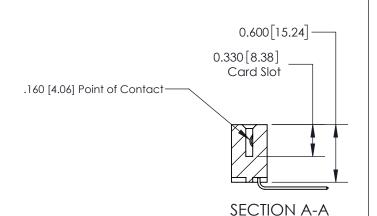

ISSUE NUMBER

ORIGINAL

1

| 837/887 Series High Temp Card Edge Connector<br>Contact Bend Detail |                                                              | ACAD REFERENCE NO. | 837 ENG MASTER   |               |
|---------------------------------------------------------------------|--------------------------------------------------------------|--------------------|------------------|---------------|
|                                                                     |                                                              | DRAWN: J.LEE       | DATE: OCT. 06/09 |               |
|                                                                     |                                                              | CHECKED:           | DATE:            |               |
| EDAC INC                                                            | ARE THE PROPERTY OF EDAC INC. AND                            | SCALE: NTS         | SHEET            | 2 <b>OF</b> 2 |
| TORONTO, ONTARIO CANADA                                             |                                                              | DRAWING NUMBER     | •                | ISSUE         |
| YOUR CONNECTION TO QUALITY & SERVICE                                | MANUFACTURE OR SALE OF APPARATUS WITHOUT WRITTEN PERMISSION. | 837 Assembly       |                  | 1             |