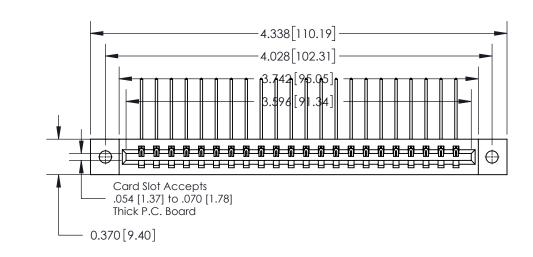

## **Contact Detail**

559-90 Degree Bend (Code 541 Contacts)

.156 [3.96] Contact Spacing x .200 [5.08] Row Spacing

THIS IS A C.A.D. GENERATED DRAWING DO NOT MAKE MANUAL REVISIONS TO MASTER.

ISSUE NUMBER ORIGINAL

**See Accompanying Page for:** 

**Contact Bend Details** 

837/887 Series High Temp Card Edge Connector Part Number: 837-022-559-602

**EDAC INC** TORONTO, ONTARIO CANADA

THESE DRAWINGS AND SPECIFICATIONS ARE THE PROPERTY OF EDAC INC.,AND SHALL NOT BE REPRODUCED, OR COPIED OR USED AS THE BASIS FOR THE MANUFACTURE OR SALE OF APPARATUS WITHOUT WRITTEN PERMISSION.

| ACAD REFERENCE NO. 837 ENG MASTE |                  |  |  |
|----------------------------------|------------------|--|--|
| DRAWN: J.LEE                     | DATE: OCT. 06/09 |  |  |
| CHECKED:                         | DATE:            |  |  |
| SCALE: NTS                       | SHEET 1 OF 2     |  |  |
| DRAWING NUMBER                   | ISSUE            |  |  |
| 837 Assembly                     | 1                |  |  |