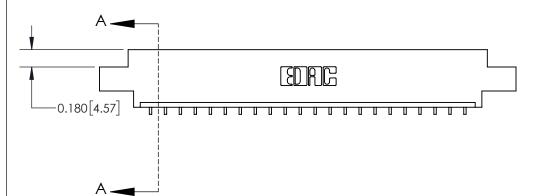

ISSUE NUMBER

ORIGINAL

1

| 837/887 Series High Temp Card Edge Connector<br>Contact Bend Detail |                                                              | ACAD REFERENCE NO. | 837 ENG MASTER   |               |
|---------------------------------------------------------------------|--------------------------------------------------------------|--------------------|------------------|---------------|
|                                                                     |                                                              | DRAWN: J.LEE       | DATE: OCT. 06/09 |               |
|                                                                     |                                                              | CHECKED:           | DATE:            |               |
| EDAC INC                                                            | ARE THE PROPERTY OF EDAC INC. AND                            | SCALE: NTS         | SHEET            | 2 <b>OF</b> 2 |
| TORONTO, ONTARIO CANADA                                             |                                                              | DRAWING NUMBER     | •                | ISSUE         |
| YOUR CONNECTION TO QUALITY & SERVICE                                | MANUFACTURE OR SALE OF APPARATUS WITHOUT WRITTEN PERMISSION. | 837 Assembly       |                  | 1             |