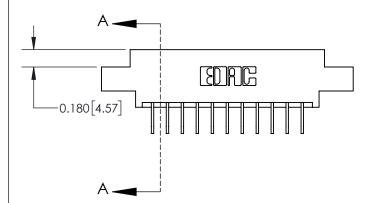

## **Contact Detail**

558-90 Degree Bend (Code 541 Contacts) .156 [3.96] Contact Spacing x .200 [5.08] Row Spacing

**See Accompanying Page for:** 

**Contact Bend Details** 

THIS IS A C.A.D. GENERATED DRAWING DO NOT MAKE MANUAL REVISIONS TO MASTER.