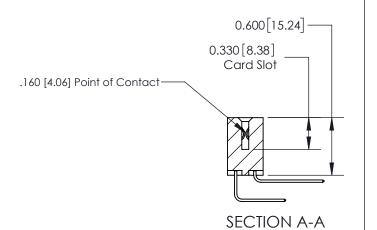

## **Contact Detail**

558-90 Degree Bend (Code 541 Contacts) .156 [3.96] Contact Spacing x .200 [5.08] Row Spacing

**See Accompanying Page for:** 

**Contact Bend Details** 

THIS IS A C.A.D. GENERATED DRAWING DO NOT MAKE MANUAL REVISIONS TO MASTER.