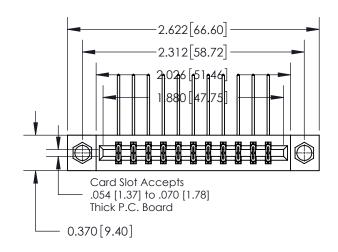

## **Contact Detail**

558-90 Degree Bend (Code 541 Contacts) .156 [3.96] Contact Spacing x .200 [5.08] Row Spacing

**See Accompanying Page for:** 

**Contact Bend Details** 

THIS IS A C.A.D. GENERATED DRAWING DO NOT MAKE MANUAL REVISIONS TO MASTER.