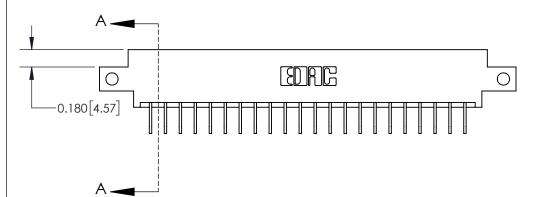

**Mounting Option** 

12-.128 (3.25) Dia. Side Mounting Holes

**See Accompanying Page for:** 

**Contact Bend Details** 

837/887 Series High Temp Card Edge Connector Part Number: 837-022-558-612

YOUR CONNECTION TO QUALITY & SERVICE

**EDAC INC** TORONTO, ONTARIO CANADA