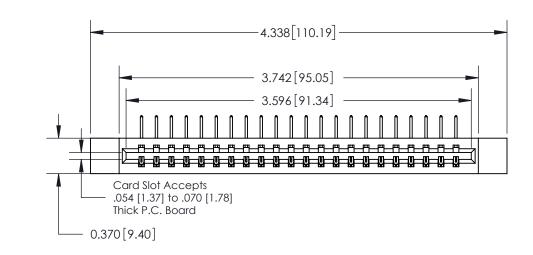

**See Accompanying Page for:** 

**Contact Bend Details** 

837/887 Series High Temp Card Edge Connector Part Number: 837-022-558-612

YOUR CONNECTION TO QUALITY & SERVICE

**EDAC INC** TORONTO, ONTARIO CANADA