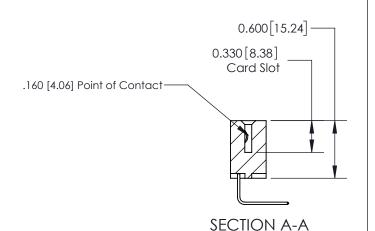

## **Contact Detail**

558-90 Degree Bend (Code 541 Contacts)

.156 [3.96] Contact Spacing x .200 [5.08] Row Spacing

THIS IS A C.A.D. GENERATED DRAWING DO NOT MAKE MANUAL REVISIONS TO MASTER.

ISSUE NUMBER

ORIGINAL

ISSUE NUMBER

ORIGINAL

1

| 837/887 Series High Temp Card Edge Connector<br>Contact Bend Detail |                                                              | ACAD REFERENCE NO. | 837 ENG MASTER   |               |
|---------------------------------------------------------------------|--------------------------------------------------------------|--------------------|------------------|---------------|
|                                                                     |                                                              | DRAWN: J.LEE       | DATE: OCT. 06/09 |               |
|                                                                     |                                                              | CHECKED:           | DATE:            |               |
| EDAC INC                                                            | ARE THE PROPERTY OF EDACING AND                              | SCALE: NTS         | SHEET            | 2 <b>OF</b> 2 |
| TORONTO, ONTARIO CANADA                                             |                                                              | DRAWING NUMBER     | •                | ISSUE         |
| YOUR CONNECTION TO QUALITY & SERVICE                                | MANUFACTURE OR SALE OF APPARATUS WITHOUT WRITTEN PERMISSION. | 837 Assembly       |                  | 1             |