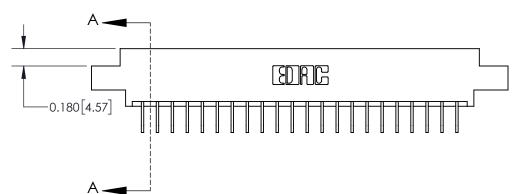

**See Accompanying Page for:** 

**Contact Bend Details** 

837/887 Series High Temp Card Edge Connector Part Number: 837-022-558-608

**EDAC INC** TORONTO, ONTARIO CANADA

THESE DRAWINGS AND SPECIFICATIONS ARE THE PROPERTY OF EDAC INC.,AND SHALL NOT BE REPRODUCED, OR COPIED OR USED AS THE BASIS FOR THE MANUFACTURE OR SALE OF APPARATUS WITHOUT WRITTEN PERMISSION.

ISSUE NUMBER

ORIGINAL

1

| 837/887 Series High Temp Card Edge Connector<br>Contact Bend Detail |                                                              | ACAD REFERENCE NO. | 837 ENG MASTER   |               |
|---------------------------------------------------------------------|--------------------------------------------------------------|--------------------|------------------|---------------|
|                                                                     |                                                              | DRAWN: J.LEE       | DATE: OCT. 06/09 |               |
|                                                                     |                                                              | CHECKED:           | DATE:            |               |
| EDAC INC                                                            | ARE THE PROPERTY OF EDACING AND                              | SCALE: NTS         | SHEET            | 2 <b>OF</b> 2 |
| TORONTO, ONTARIO CANADA                                             |                                                              | DRAWING NUMBER     | •                | ISSUE         |
| YOUR CONNECTION TO QUALITY & SERVICE                                | MANUFACTURE OR SALE OF APPARATUS WITHOUT WRITTEN PERMISSION. | 837 Assembly       |                  | 1             |