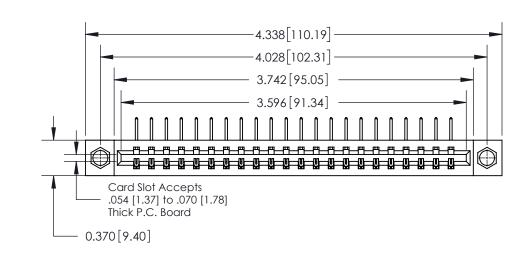

## **Contact Detail**

558-90 Degree Bend (Code 541 Contacts)

.156 [3.96] Contact Spacing x .200 [5.08] Row Spacing

THIS IS A C.A.D. GENERATED DRAWING DO NOT MAKE MANUAL REVISIONS TO MASTER.

ISSUE NUMBER

ORIGINAL

**See Accompanying Page for:** 

**Contact Bend Details** 

837/887 Series High Temp Card Edge Connector Part Number: 837-022-558-608

**EDAC INC** TORONTO, ONTARIO CANADA

THESE DRAWINGS AND SPECIFICATIONS ARE THE PROPERTY OF EDAC INC.,AND SHALL NOT BE REPRODUCED, OR COPIED OR USED AS THE BASIS FOR THE MANUFACTURE OR SALE OF APPARATUS WITHOUT WRITTEN PERMISSION.

| ACAD REFERENCE NO. 837 ENG MASTE |                  |  |  |
|----------------------------------|------------------|--|--|
| DRAWN: J.LEE                     | DATE: OCT. 06/09 |  |  |
| CHECKED:                         | DATE:            |  |  |
| SCALE: NTS                       | SHEET 1 OF 2     |  |  |
| DRAWING NUMBER                   | ISSUE            |  |  |
| 837 Assembly                     | 1                |  |  |