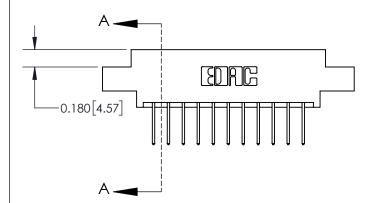

**Mounting Option** 

04-.156 (3.96) Dia. Mounting Holes

## **Contact Detail**

523-P.C. Tail .025 Sq.(0.64 Sq.) - Tail LG=.390(9.91) .156 [3.96] Contact Spacing x .200 [5.08] Row Spacing





**See Accompanying Page for: Contact Bend Details** 

THIS IS A C.A.D. GENERATED DRAWING DO NOT MAKE MANUAL REVISIONS TO MASTER.



ISSUE NUMBER

ORIGINAL



837/887 Series High Temp Card Edge Connector Part Number: 837-022-523-804



**EDAC INC** TORONTO, ONTARIO CANADA

THESE DRAWINGS AND SPECIFICATIONS ARE THE PROPERTY OF EDAC INC.,AND SHALL NOT BE REPRODUCED, OR COPIED OR USED AS THE BASIS FOR THE MANUFACTURE OR SALE OF APPARATUS WITHOUT WRITTEN PERMISSION.

| ACAD REFERENCE NO. | 837 ENG MASTER   |  |  |
|--------------------|------------------|--|--|
| DRAWN: J.LEE       | DATE: OCT. 06/09 |  |  |
| CHECKED:           | DATE:            |  |  |
| SCALE: NTS         | SHEET 1 OF 2     |  |  |
| DRAWING NUMBER     | ISSUE            |  |  |
| 837 Assembly       | 1                |