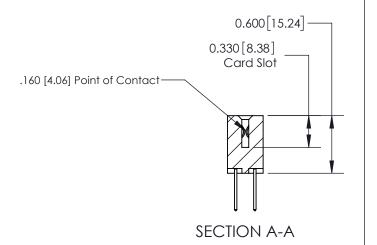

## **Contact Detail**

523-P.C. Tail .025 Sq.(0.64 Sq.) - Tail LG=.390(9.91) .156 [3.96] Contact Spacing x .200 [5.08] Row Spacing

**See Accompanying Page for: Contact Bend Details** 

THIS IS A C.A.D. GENERATED DRAWING DO NOT MAKE MANUAL REVISIONS TO MASTER.