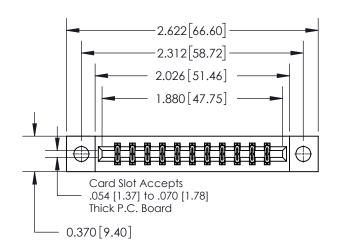

**Mounting Option** 

04-.156 (3.96) Dia. Mounting Holes

## **Contact Detail**

523-P.C. Tail .025 Sq.(0.64 Sq.) - Tail LG=.390(9.91) .156 [3.96] Contact Spacing x .200 [5.08] Row Spacing

**See Accompanying Page for: Contact Bend Details** 

THIS IS A C.A.D. GENERATED DRAWING DO NOT MAKE MANUAL REVISIONS TO MASTER.