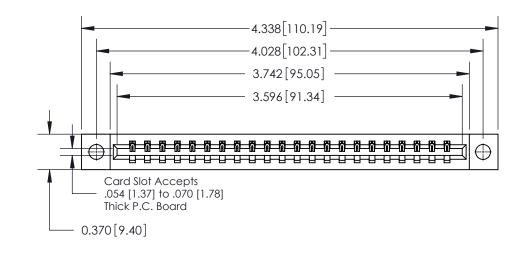

**Mounting Option** 

04-.156 (3.96) Dia. Mounting Holes

## **Contact Detail**

523-P.C. Tail .025 Sq.(0.64 Sq.) - Tail LG=.390(9.91)

.156 [3.96] Contact Spacing x .200 [5.08] Row Spacing

THIS IS A C.A.D. GENERATED DRAWING DO NOT MAKE MANUAL REVISIONS TO MASTER.

ISSUE NUMBER

ORIGINAL

**See Accompanying Page for:** 

**Contact Bend Details** 

| 837/887 Series High Temp Card Edge Connector |
|----------------------------------------------|
| Part Number: 837-022-523-604                 |