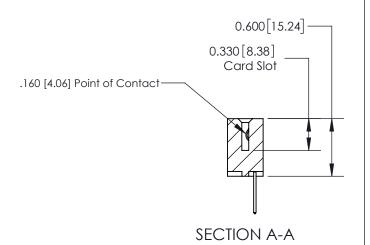

ISSUE NUMBER

ORIGINAL

1

| 837/887 Series High Temp Card Edge Connector<br>Contact Bend Detail |                                                                                                  | ACAD REFERENCE NO. | 837 ENG MASTER   |               |
|---------------------------------------------------------------------|--------------------------------------------------------------------------------------------------|--------------------|------------------|---------------|
|                                                                     |                                                                                                  | DRAWN: J.LEE       | DATE: OCT. 06/09 |               |
|                                                                     |                                                                                                  | CHECKED:           | DATE:            |               |
| EDAC INC                                                            |                                                                                                  | SCALE: NTS         | SHEET            | 2 <b>OF</b> 2 |
| TORONTO, ONTARIO CANADA                                             | ARE THE PROPERTY OF EDAC INC.,AND SHALL NOT BE REPRODUCED,OR COPIED OR USED AS THE BASIS FOR THE | DRAWING NUMBER     | •                | ISSUE         |
| YOUR CONNECTION TO QUALITY & SERVICE                                | MANUFACTURE OR SALE OF APPARATUS WITHOUT WRITTEN PERMISSION.                                     | 837 Assembly       |                  | 1             |