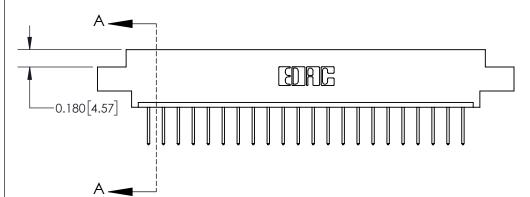

ISSUE NUMBER

ORIGINAL

1

| 837/887 Series High Temp Card Edge Connector<br>Contact Bend Detail |                                                                                                  | ACAD REFERENCE NO. | 837 ENG MASTER   |               |
|---------------------------------------------------------------------|--------------------------------------------------------------------------------------------------|--------------------|------------------|---------------|
|                                                                     |                                                                                                  | DRAWN: J.LEE       | DATE: OCT. 06/09 |               |
|                                                                     |                                                                                                  | CHECKED:           | DATE:            |               |
| EDAC INC                                                            |                                                                                                  | SCALE: NTS         | SHEET            | 2 <b>OF</b> 2 |
| TORONTO, ONTARIO CANADA                                             | ARE THE PROPERTY OF EDAC INC.,AND SHALL NOT BE REPRODUCED,OR COPIED OR USED AS THE BASIS FOR THE | DRAWING NUMBER     | •                | ISSUE         |
| YOUR CONNECTION TO QUALITY & SERVICE                                | MANUFACTURE OR SALE OF APPARATUS WITHOUT WRITTEN PERMISSION.                                     | 837 Assembly       |                  | 1             |