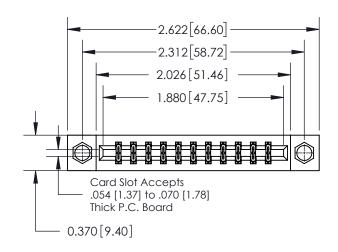

**Mounting Option** 

08-#4-40 Unified Threaded Inserts

ISSUE NUMBER

ORIGINAL

837/887 Series High Temp Card Edge Connector Part Number: 837-022-500-808

YOUR CONNECTION TO QUALITY & SERVICE

**EDAC INC** TORONTO, ONTARIO CANADA

THESE DRAWINGS AND SPECIFICATIONS ARE THE PROPERTY OF EDAC INC., AND SHALL NOT BE REPRODUCED, OR COPIED OR USED AS THE BASIS FOR THE MANUFACTURE OR SALE OF APPARATUS WITHOUT WRITTEN PERMISSION.