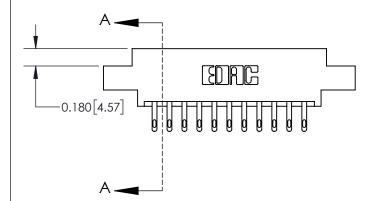

## **Contact Detail**

500-Wire Hole .050x.025(1.27x0.64) - Tail LG=.260(6.60) .156 [3.96] Contact Spacing x .200 [5.08] Row Spacing

**See Accompanying Page for: Contact Bend Details** 

THIS IS A C.A.D. GENERATED DRAWING DO NOT MAKE MANUAL REVISIONS TO MASTER.