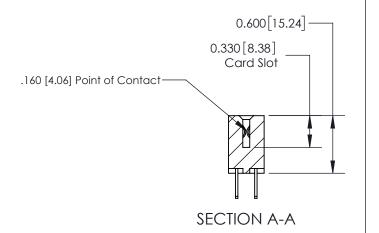

ISSUE NUMBER

ORIGINAL

ACAD DEFEDENCE NO

837/887 Series High Temp Card Edge Connector Part Number: 837-022-500-807

YOUR CONNECTION TO QUALITY & SERVICE

**EDAC INC** TORONTO, ONTARIO CANADA

THESE DRAWINGS AND SPECIFICATIONS ARE THE PROPERTY OF EDAC INC.,AND SHALL NOT BE REPRODUCED, OR COPIED OR USED AS THE BASIS FOR THE MANUFACTURE OR SALE OF APPARATUS WITHOUT WRITTEN PERMISSION.