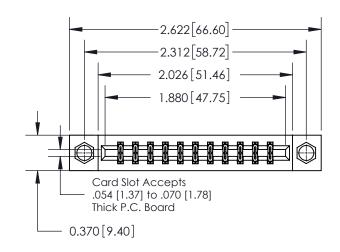

## **Contact Detail**

500-Wire Hole .050x.025(1.27x0.64) - Tail LG=.260(6.60) .156 [3.96] Contact Spacing x .200 [5.08] Row Spacing

**See Accompanying Page for: Contact Bend Details** 

THIS IS A C.A.D. GENERATED DRAWING DO NOT MAKE MANUAL REVISIONS TO MASTER.

ISSUE NUMBER

ORIGINAL

ACAD DEFEDENCE NO

837/887 Series High Temp Card Edge Connector Part Number: 837-022-500-807

YOUR CONNECTION TO QUALITY & SERVICE

**EDAC INC** TORONTO, ONTARIO CANADA

THESE DRAWINGS AND SPECIFICATIONS ARE THE PROPERTY OF EDAC INC.,AND SHALL NOT BE REPRODUCED, OR COPIED OR USED AS THE BASIS FOR THE MANUFACTURE OR SALE OF APPARATUS WITHOUT WRITTEN PERMISSION.