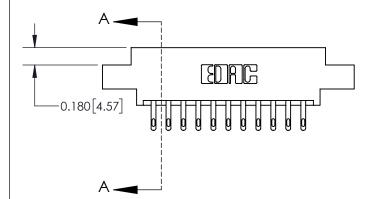

ISSUE NUMBER

ORIGINAL

ACAD DEFEDENCE NO

837/887 Series High Temp Card Edge Connector Part Number: 837-022-500-807

YOUR CONNECTION TO QUALITY & SERVICE

**EDAC INC** TORONTO, ONTARIO CANADA

THESE DRAWINGS AND SPECIFICATIONS ARE THE PROPERTY OF EDAC INC.,AND SHALL NOT BE REPRODUCED, OR COPIED OR USED AS THE BASIS FOR THE MANUFACTURE OR SALE OF APPARATUS WITHOUT WRITTEN PERMISSION.