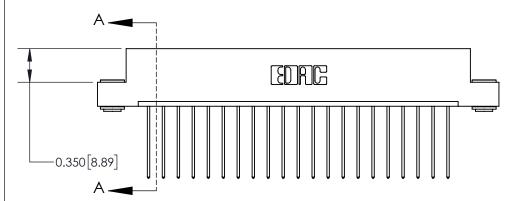

## **Contact Detail**

541-Wire Wrap .025 Sq.(0.64 Sq.) - Tail LG=.750(19.05)

.156 [3.96] Contact Spacing x .200 [5.08] Row Spacing

THIS IS A C.A.D. GENERATED DRAWING DO NOT MAKE MANUAL REVISIONS TO MASTER.

ISSUE NUMBER ORIGINAL

**See Accompanying Page for:** 

**Contact Bend Details** 

837/887 Series High Temp Card Edge Connector Part Number: 837-021-541-103

**EDAC INC** TORONTO, ONTARIO CANADA

THESE DRAWINGS AND SPECIFICATIONS ARE THE PROPERTY OF EDAC INC.,AND SHALL NOT BE REPRODUCED, OR COPIED OR USED AS THE BASIS FOR THE MANUFACTURE OR SALE OF APPARATUS WITHOUT WRITTEN PERMISSION.