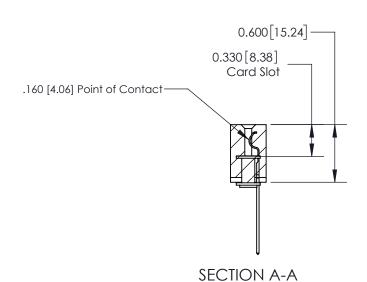

## **Contact Detail**

541-Wire Wrap .025 Sq.(0.64 Sq.) - Tail LG=.750(19.05)

.156 [3.96] Contact Spacing x .200 [5.08] Row Spacing

THIS IS A C.A.D. GENERATED DRAWING DO NOT MAKE MANUAL REVISIONS TO MASTER.

ISSUE NUMBER

ORIGINAL

1

| 837/887 Series High Temp Card Edge Connector<br>Contact Bend Detail |                                                                                                                                    | ACAD REFERENCE NO. | 837 ENG MASTER   |               |
|---------------------------------------------------------------------|------------------------------------------------------------------------------------------------------------------------------------|--------------------|------------------|---------------|
|                                                                     |                                                                                                                                    | DRAWN: J.LEE       | DATE: OCT. 06/09 |               |
|                                                                     |                                                                                                                                    | CHECKED:           | DATE:            |               |
| EDAC INC                                                            | THESE DRAWINGS AND SPECIFICATIONS ARE THE PROPERTY OF EDAC INC.,AND SHALL NOT BE REPRODUCED,OR COPIED OR USED AS THE BASIS FOR THE | SCALE: NTS         | SHEET            | 2 <b>OF</b> 2 |
| TORONTO, ONTARIO CANADA                                             |                                                                                                                                    | DRAWING NUMBER     | •                | ISSUE         |
| YOUR CONNECTION TO QUALITY & SERVICE                                | MANUFACTURE OR SALE OF APPARATUS WITHOUT WRITTEN PERMISSION.                                                                       | 837 Assembly       |                  | 1             |