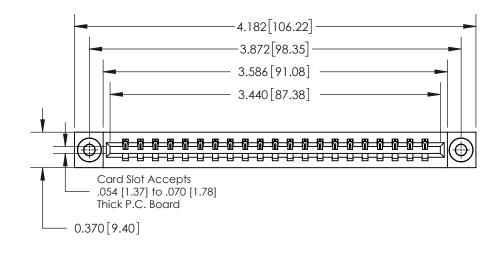

**Mounting Option** 

03-.116 (2.95) I.D. Floating Eyelets

ISSUE NUMBER ORIGINAL

**See Accompanying Page for:** 

**Contact Bend Details** 

837/887 Series High Temp Card Edge Connector Part Number: 837-021-541-103

**EDAC INC** TORONTO, ONTARIO CANADA

THESE DRAWINGS AND SPECIFICATIONS ARE THE PROPERTY OF EDAC INC.,AND SHALL NOT BE REPRODUCED, OR COPIED OR USED AS THE BASIS FOR THE MANUFACTURE OR SALE OF APPARATUS WITHOUT WRITTEN PERMISSION.