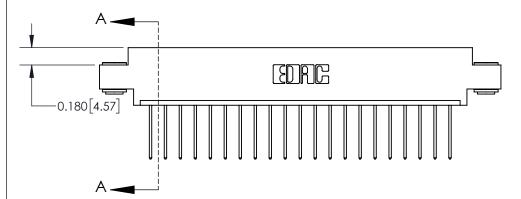

## **Contact Detail**

540-Wire Wrap .025 Sq.(0.64 Sq.) - Tail LG=.560(14.22)

.156 [3.96] Contact Spacing x .200 [5.08] Row Spacing

THIS IS A C.A.D. GENERATED DRAWING DO NOT MAKE MANUAL REVISIONS TO MASTER.