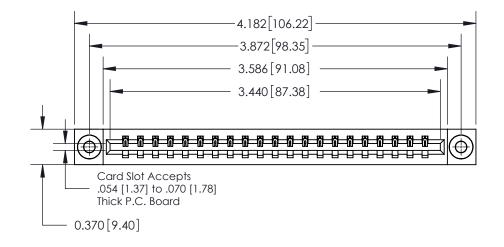

ISSUE NUMBER ORIGINAL

**See Accompanying Page for:** 

**Contact Bend Details** 

837/887 Series High Temp Card Edge Connector Part Number: 837-021-540-603

**EDAC INC** TORONTO, ONTARIO CANADA

THESE DRAWINGS AND SPECIFICATIONS ARE THE PROPERTY OF EDAC INC.,AND SHALL NOT BE REPRODUCED, OR COPIED OR USED AS THE BASIS FOR THE MANUFACTURE OR SALE OF APPARATUS WITHOUT WRITTEN PERMISSION.