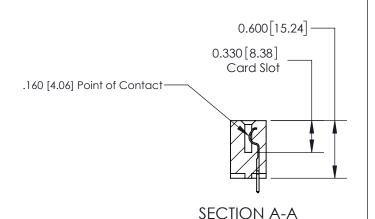

## **Contact Detail**

521-P.C. Tail .025 Sq.(0.64 Sq.) - Tail LG=.150(3.81) .156 [3.96] Contact Spacing x .200 [5.08] Row Spacing

> 4.182 [106.22] -3.872[98.35] -3.586 [91.08] 3.440 [87.38] Card Slot Accepts .054 [1.37] to .070 [1.78] Thick P.C. Board 0.370 [9.40]