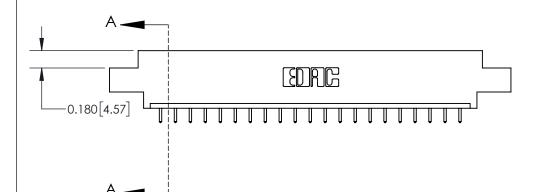

## **Contact Detail**

521-P.C. Tail .025 Sq.(0.64 Sq.) - Tail LG=.150(3.81) .156 [3.96] Contact Spacing x .200 [5.08] Row Spacing

> 4.182 [106.22] -3.872[98.35] -3.586 [91.08] 3.440 [87.38] Card Slot Accepts .054 [1.37] to .070 [1.78] Thick P.C. Board 0.370 [9.40]