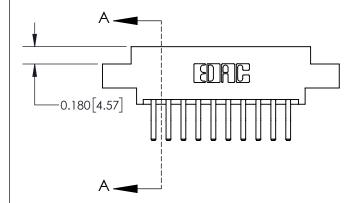

ISSUE NUMBER

ORIGINAL

837/887 Series High Temp Card Edge Connector Part Number: 837-020-560-808

YOUR CONNECTION TO QUALITY & SERVICE

**EDAC INC** TORONTO, ONTARIO CANADA

THESE DRAWINGS AND SPECIFICATIONS ARE THE PROPERTY OF EDAC INC.,AND SHALL NOT BE REPRODUCED, OR COPIED OR USED AS THE BASIS FOR THE MANUFACTURE OR SALE OF APPARATUS WITHOUT WRITTEN PERMISSION.

| ACAD REFERENCE NO. 837 ENG MAST |                  |  |  |
|---------------------------------|------------------|--|--|
| DRAWN: J.LEE                    | DATE: OCT. 06/09 |  |  |
| CHECKED:                        | DATE:            |  |  |
| SCALE: NTS                      | SHEET 1 OF 2     |  |  |
| DRAWING NUMBER                  | ISSUE            |  |  |
| 837 Assembly                    | 1                |  |  |