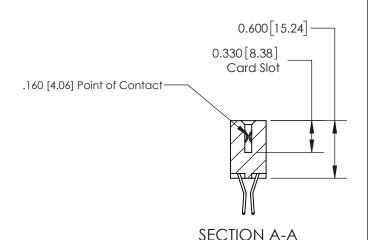

## **Contact Detail**

560-Extender Board Bend (Code 523 Contacts)

.156 [3.96] Contact Spacing x .200 [5.08] Row Spacing

**See Accompanying Page for:** 

**Contact Bend Details** 

THIS IS A C.A.D. GENERATED DRAWING DO NOT MAKE MANUAL REVISIONS TO MASTER.

ISSUE NUMBER

ORIGINAL

1

| 837/887 Series High Temp Card Edge Connector<br>Contact Bend Detail |                                                                                                                                    | ACAD REFERENCE NO. | 837 ENG MASTER   |               |
|---------------------------------------------------------------------|------------------------------------------------------------------------------------------------------------------------------------|--------------------|------------------|---------------|
|                                                                     |                                                                                                                                    | DRAWN: J.LEE       | DATE: OCT. 06/09 |               |
|                                                                     |                                                                                                                                    | CHECKED:           | DATE:            |               |
| EDAC INC                                                            | THESE DRAWINGS AND SPECIFICATIONS ARE THE PROPERTY OF EDAC INC.,AND SHALL NOT BE REPRODUCED,OR COPIED OR USED AS THE BASIS FOR THE | SCALE: NTS         | SHEET            | 2 <b>OF</b> 2 |
| TORONTO, ONTARIO CANADA                                             |                                                                                                                                    | DRAWING NUMBER     | •                | ISSUE         |
| YOUR CONNECTION TO QUALITY & SERVICE                                | MANUFACTURE OR SALE OF APPARATUS WITHOUT WRITTEN PERMISSION.                                                                       | 837 Assembly       |                  | 1             |