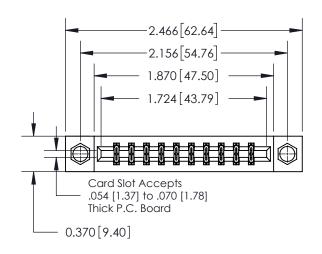

## **Mounting Option**

08-#4-40 Unified Threaded Inserts

ISSUE NUMBER

ORIGINAL

837/887 Series High Temp Card Edge Connector Part Number: 837-020-560-808

YOUR CONNECTION TO QUALITY & SERVICE

**EDAC INC** TORONTO, ONTARIO CANADA

THESE DRAWINGS AND SPECIFICATIONS ARE THE PROPERTY OF EDAC INC.,AND SHALL NOT BE REPRODUCED, OR COPIED OR USED AS THE BASIS FOR THE MANUFACTURE OR SALE OF APPARATUS WITHOUT WRITTEN PERMISSION.

| ACAD REFERENCE NO. 837 ENG MAST |                  |  |  |
|---------------------------------|------------------|--|--|
| DRAWN: J.LEE                    | DATE: OCT. 06/09 |  |  |
| CHECKED:                        | DATE:            |  |  |
| SCALE: NTS                      | SHEET 1 OF 2     |  |  |
| DRAWING NUMBER                  | ISSUE            |  |  |
| 837 Assembly                    | 1                |  |  |