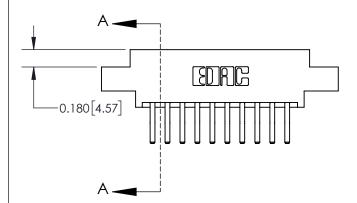

## **Contact Detail**

560-Extender Board Bend (Code 523 Contacts)

.156 [3.96] Contact Spacing x .200 [5.08] Row Spacing

**See Accompanying Page for:** 

**Contact Bend Details** 

THIS IS A C.A.D. GENERATED DRAWING DO NOT MAKE MANUAL REVISIONS TO MASTER.

ISSUE NUMBER

1

ORIGINAL

| 837/887 Series High Temp Card Edge Connector |
|----------------------------------------------|
| Part Number: 837-020-560-807                 |

YOUR CONNECTION TO QUALITY & SERVICE