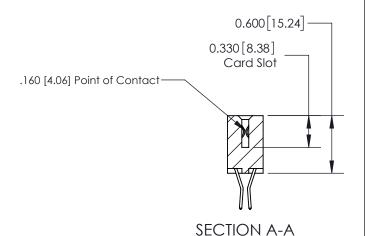

## **Contact Detail**

560-Extender Board Bend (Code 523 Contacts)

.156 [3.96] Contact Spacing x .200 [5.08] Row Spacing

**See Accompanying Page for:** 

**Contact Bend Details** 

THIS IS A C.A.D. GENERATED DRAWING DO NOT MAKE MANUAL REVISIONS TO MASTER.

ISSUE NUMBER

1

ORIGINAL

| 837/887 Series High Temp Card Edge Connector |
|----------------------------------------------|
| Part Number: 837-020-560-807                 |

YOUR CONNECTION TO QUALITY & SERVICE