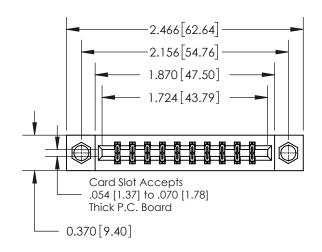

## **Contact Detail**

560-Extender Board Bend (Code 523 Contacts)

.156 [3.96] Contact Spacing x .200 [5.08] Row Spacing

**See Accompanying Page for:** 

**Contact Bend Details** 

THIS IS A C.A.D. GENERATED DRAWING DO NOT MAKE MANUAL REVISIONS TO MASTER.

ISSUE NUMBER

1

ORIGINAL

| 837/887 Series High Temp Card Edge Connector |
|----------------------------------------------|
| Part Number: 837-020-560-807                 |

YOUR CONNECTION TO QUALITY & SERVICE