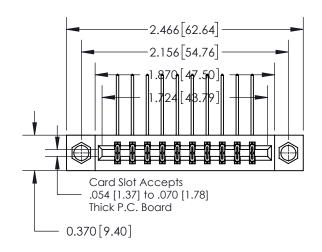

ISSUE NUMBER

ORIGINAL

1

| 837/887 Series High Temp Card Edge Connector |
|----------------------------------------------|
| Part Number: 837-020-559-807                 |

YOUR CONNECTION TO QUALITY & SERVICE

| ACAD REFERENCE NO. | 837 ENG MASTER   |  |  |
|--------------------|------------------|--|--|
| DRAWN: J.LEE       | DATE: OCT. 06/09 |  |  |
| CHECKED:           | DATE:            |  |  |
| SCALE: NTS         | SHEET 1 OF 2     |  |  |
| DRAWING NUMBER     | ISSUE            |  |  |
| 837 Assembly       | 1                |  |  |