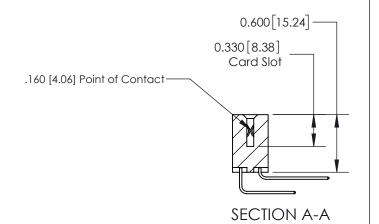

## **Contact Detail**

559-90 Degree Bend (Code 541 Contacts) .156 [3.96] Contact Spacing x .200 [5.08] Row Spacing

**See Accompanying Page for:** 

**Contact Bend Details** 

THIS IS A C.A.D. GENERATED DRAWING DO NOT MAKE MANUAL REVISIONS TO MASTER.

ISSUE NUMBER

ORIGINAL

1

| 837/887 Series High Temp Card Edge Connector<br>Contact Bend Detail |                                                                                                                                                                                                   | ACAD REFERENCE NO. | 837 ENG MASTER   |               |
|---------------------------------------------------------------------|---------------------------------------------------------------------------------------------------------------------------------------------------------------------------------------------------|--------------------|------------------|---------------|
|                                                                     |                                                                                                                                                                                                   | DRAWN: J.LEE       | DATE: OCT. 06/09 |               |
|                                                                     |                                                                                                                                                                                                   | CHECKED:           | DATE:            |               |
| EDAC INC                                                            | THESE DRAWINGS AND SPECIFICATIONS ARE THE PROPERTY OF EDAC INC., AND SHALL NOT BE REPRODUCED, OR COPIED OR USED AS THE BASIS FOR THE MANUFACTURE OR SALE OF APPARATUS WITHOUT WRITTEN PERMISSION. | SCALE: NTS         | SHEET            | 2 <b>OF</b> 2 |
| TORONTO, ONTARIO CANADA                                             |                                                                                                                                                                                                   | DRAWING NUMBER     | •                | ISSUE         |
| YOUR CONNECTION TO QUALITY & SERVICE                                |                                                                                                                                                                                                   | 837 Assembly       |                  | 1             |