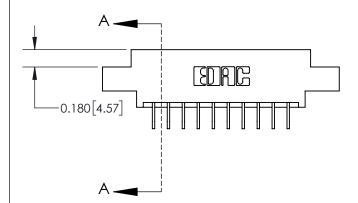

ISSUE NUMBER

ORIGINAL

1

| 837/887 Series High Temp Card Edge Connector |
|----------------------------------------------|
| Part Number: 837-020-559-807                 |

YOUR CONNECTION TO QUALITY & SERVICE

| ACAD REFERENCE NO. | 837 ENG MASTER   |  |  |
|--------------------|------------------|--|--|
| DRAWN: J.LEE       | DATE: OCT. 06/09 |  |  |
| CHECKED:           | DATE:            |  |  |
| SCALE: NTS         | SHEET 1 OF 2     |  |  |
| DRAWING NUMBER     | ISSUE            |  |  |
| 837 Assembly       | 1                |  |  |