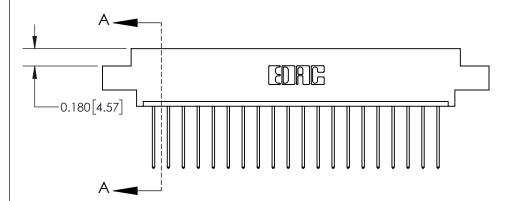

ISSUE NUMBER

ORIGINAL

**See Accompanying Page for:** 

**Contact Bend Details** 

| 837/887 Series High Temp Card Edge Connector |
|----------------------------------------------|
| Part Number: 837-020-542-604                 |

| ACAD REFERENCE NO. 837 ENG MASTI |                  |  |  |
|----------------------------------|------------------|--|--|
| DRAWN: J.LEE                     | DATE: OCT. 06/09 |  |  |
| CHECKED:                         | DATE:            |  |  |
| SCALE: NTS                       | SHEET 1 OF 2     |  |  |
| DRAWING NUMBER                   | ISSUE            |  |  |
| 837 Assembly                     | 1                |  |  |