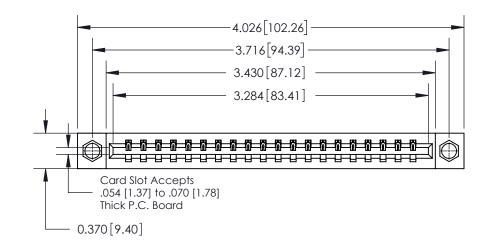

**Mounting Option** 

08-#4-40 Unified Threaded Inserts

## **Contact Detail**

540-Wire Wrap .025 Sq.(0.64 Sq.) - Tail LG=.560(14.22)

.156 [3.96] Contact Spacing x .200 [5.08] Row Spacing

THIS IS A C.A.D. GENERATED DRAWING DO NOT MAKE MANUAL REVISIONS TO MASTER.

ISSUE NUMBER

ORIGINAL

**See Accompanying Page for:** 

**Contact Bend Details** 

837/887 Series High Temp Card Edge Connector Part Number: 837-020-540-608

**EDAC INC** TORONTO, ONTARIO CANADA

THESE DRAWINGS AND SPECIFICATIONS ARE THE PROPERTY OF EDAC INC.,AND SHALL NOT BE REPRODUCED, OR COPIED OR USED AS THE BASIS FOR THE MANUFACTURE OR SALE OF APPARATUS WITHOUT WRITTEN PERMISSION.