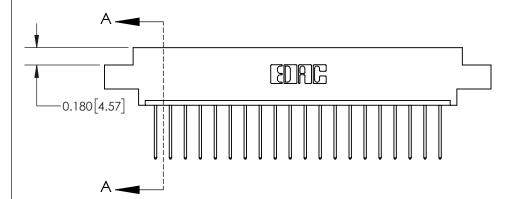

ISSUE NUMBER

ORIGINAL

1

| 837/887 Series High Temp Card Edge Connector<br>Contact Bend Detail |                                                                                                                                                                                                                                                                                                                                                                                                                                                                                                                                                                                                                                                                                                                                                                                                                                                                                                                                                                                                                                                                                                                                                                                                                                                                                                                                                                                                                                                                                                                                                                                                                                                                                                                                                                                                                                                                                                                                                                                                                                                                                                                                | ACAD REFERENCE NO. | 837 ENG MASTER   |       |
|---------------------------------------------------------------------|--------------------------------------------------------------------------------------------------------------------------------------------------------------------------------------------------------------------------------------------------------------------------------------------------------------------------------------------------------------------------------------------------------------------------------------------------------------------------------------------------------------------------------------------------------------------------------------------------------------------------------------------------------------------------------------------------------------------------------------------------------------------------------------------------------------------------------------------------------------------------------------------------------------------------------------------------------------------------------------------------------------------------------------------------------------------------------------------------------------------------------------------------------------------------------------------------------------------------------------------------------------------------------------------------------------------------------------------------------------------------------------------------------------------------------------------------------------------------------------------------------------------------------------------------------------------------------------------------------------------------------------------------------------------------------------------------------------------------------------------------------------------------------------------------------------------------------------------------------------------------------------------------------------------------------------------------------------------------------------------------------------------------------------------------------------------------------------------------------------------------------|--------------------|------------------|-------|
|                                                                     |                                                                                                                                                                                                                                                                                                                                                                                                                                                                                                                                                                                                                                                                                                                                                                                                                                                                                                                                                                                                                                                                                                                                                                                                                                                                                                                                                                                                                                                                                                                                                                                                                                                                                                                                                                                                                                                                                                                                                                                                                                                                                                                                | DRAWN: J.LEE       | DATE: OCT. 06/09 |       |
|                                                                     |                                                                                                                                                                                                                                                                                                                                                                                                                                                                                                                                                                                                                                                                                                                                                                                                                                                                                                                                                                                                                                                                                                                                                                                                                                                                                                                                                                                                                                                                                                                                                                                                                                                                                                                                                                                                                                                                                                                                                                                                                                                                                                                                | CHECKED:           | DATE:            |       |
| EDAC INC THESE DRAWINGS AND SPECIFICATIONS                          | SCALE: NTS                                                                                                                                                                                                                                                                                                                                                                                                                                                                                                                                                                                                                                                                                                                                                                                                                                                                                                                                                                                                                                                                                                                                                                                                                                                                                                                                                                                                                                                                                                                                                                                                                                                                                                                                                                                                                                                                                                                                                                                                                                                                                                                     | SHEET              | 2 <b>OF</b> 2    |       |
| TORONTO, ONTARIO                                                    | TORONTO, ONTARIO  CANADA  CANA | DRAWING NUMBER     | •                | ISSUE |
| YOUR CONNECTION TO QUALITY & SERVICE                                |                                                                                                                                                                                                                                                                                                                                                                                                                                                                                                                                                                                                                                                                                                                                                                                                                                                                                                                                                                                                                                                                                                                                                                                                                                                                                                                                                                                                                                                                                                                                                                                                                                                                                                                                                                                                                                                                                                                                                                                                                                                                                                                                | 837 Assembly       |                  | 1     |