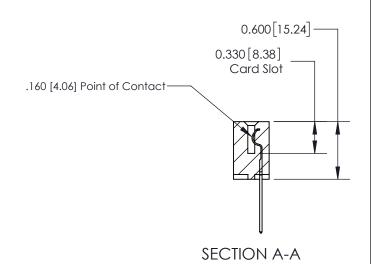

ISSUE NUMBER

ORIGINAL

1

| 837/887 Series High Temp Card Edge Connector<br>Contact Bend Detail |                                                                                                                                                                                                                                                                                                                                                                                                                                                                                                                                                                                                                                                                                                                                                                                                                                                                                                                                                                                                                                                                                                                                                                                                                                                                                                                                                                                                                                                                                                                                                                                                                                                                                                                                                                                                                                                                                                                                                                                                                                                                                                                                | ACAD REFERENCE NO. | 837 ENG MASTER   |       |
|---------------------------------------------------------------------|--------------------------------------------------------------------------------------------------------------------------------------------------------------------------------------------------------------------------------------------------------------------------------------------------------------------------------------------------------------------------------------------------------------------------------------------------------------------------------------------------------------------------------------------------------------------------------------------------------------------------------------------------------------------------------------------------------------------------------------------------------------------------------------------------------------------------------------------------------------------------------------------------------------------------------------------------------------------------------------------------------------------------------------------------------------------------------------------------------------------------------------------------------------------------------------------------------------------------------------------------------------------------------------------------------------------------------------------------------------------------------------------------------------------------------------------------------------------------------------------------------------------------------------------------------------------------------------------------------------------------------------------------------------------------------------------------------------------------------------------------------------------------------------------------------------------------------------------------------------------------------------------------------------------------------------------------------------------------------------------------------------------------------------------------------------------------------------------------------------------------------|--------------------|------------------|-------|
|                                                                     |                                                                                                                                                                                                                                                                                                                                                                                                                                                                                                                                                                                                                                                                                                                                                                                                                                                                                                                                                                                                                                                                                                                                                                                                                                                                                                                                                                                                                                                                                                                                                                                                                                                                                                                                                                                                                                                                                                                                                                                                                                                                                                                                | DRAWN: J.LEE       | DATE: OCT. 06/09 |       |
|                                                                     |                                                                                                                                                                                                                                                                                                                                                                                                                                                                                                                                                                                                                                                                                                                                                                                                                                                                                                                                                                                                                                                                                                                                                                                                                                                                                                                                                                                                                                                                                                                                                                                                                                                                                                                                                                                                                                                                                                                                                                                                                                                                                                                                | CHECKED:           | DATE:            |       |
| EDAC INC THESE DRAWINGS AND SPECIFICATIONS                          | SCALE: NTS                                                                                                                                                                                                                                                                                                                                                                                                                                                                                                                                                                                                                                                                                                                                                                                                                                                                                                                                                                                                                                                                                                                                                                                                                                                                                                                                                                                                                                                                                                                                                                                                                                                                                                                                                                                                                                                                                                                                                                                                                                                                                                                     | SHEET              | 2 <b>OF</b> 2    |       |
| TORONTO, ONTARIO                                                    | TORONTO, ONTARIO  CANADA  CANA | DRAWING NUMBER     | •                | ISSUE |
| YOUR CONNECTION TO QUALITY & SERVICE                                |                                                                                                                                                                                                                                                                                                                                                                                                                                                                                                                                                                                                                                                                                                                                                                                                                                                                                                                                                                                                                                                                                                                                                                                                                                                                                                                                                                                                                                                                                                                                                                                                                                                                                                                                                                                                                                                                                                                                                                                                                                                                                                                                | 837 Assembly       |                  | 1     |