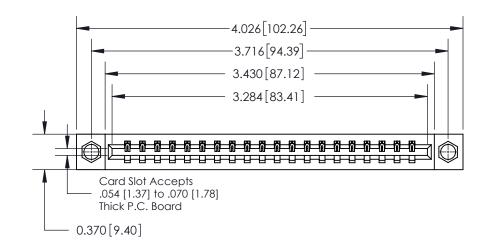

**Mounting Option** 

08-#4-40 Unified Threaded Inserts

## **Contact Detail**

524-P.C. Tail .018 Sq.(0.46 Sq.) - Tail LG=.175(4.45)

.156 [3.96] Contact Spacing x .200 [5.08] Row Spacing

THIS IS A C.A.D. GENERATED DRAWING DO NOT MAKE MANUAL REVISIONS TO MASTER.

ISSUE NUMBER ORIGINAL

**See Accompanying Page for:** 

**Contact Bend Details** 

837/887 Series High Temp Card Edge Connector Part Number: 837-020-524-608

YOUR CONNECTION TO QUALITY & SERVICE

**EDAC INC** TORONTO, ONTARIO CANADA