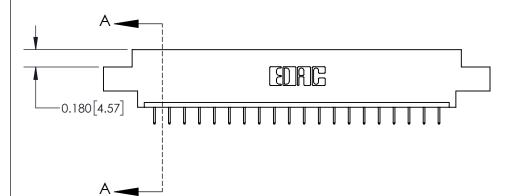

ISSUE NUMBER

ORIGINAL

1

| 837/887 Series High Temp Card Edge Connector<br>Contact Bend Detail |                                                                                                                                     | ACAD REFERENCE NO. | 837 ENG MASTER   |               |
|---------------------------------------------------------------------|-------------------------------------------------------------------------------------------------------------------------------------|--------------------|------------------|---------------|
|                                                                     |                                                                                                                                     | DRAWN: J.LEE       | DATE: OCT. 06/09 |               |
|                                                                     |                                                                                                                                     | CHECKED:           | DATE:            |               |
| EDAC INC                                                            | THESE DRAWINGS AND SPECIFICATIONS ARE THE PROPERTY OF EDAC INC.,AND SHALL NOT BE REPRODUCED, OR COPIED OR USED AS THE BASIS FOR THE | SCALE: NTS         | SHEET            | 2 <b>OF</b> 2 |
| TORONTO, ONTARIO CANADA                                             |                                                                                                                                     | DRAWING NUMBER     | •                | ISSUE         |
| YOUR CONNECTION TO QUALITY & SERVICE                                | MANUFACTURE OR SALE OF APPARATUS WITHOUT WRITTEN PERMISSION.                                                                        | 837 Assembly       |                  | 1             |