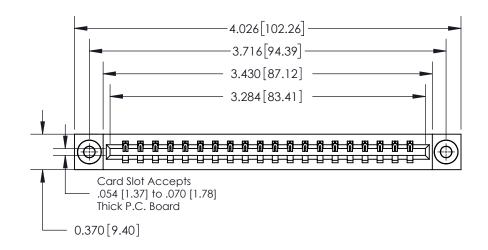

## **Contact Detail**

524-P.C. Tail .018 Sq.(0.46 Sq.) - Tail LG=.175(4.45)

.156 [3.96] Contact Spacing x .200 [5.08] Row Spacing

THIS IS A C.A.D. GENERATED DRAWING DO NOT MAKE MANUAL REVISIONS TO MASTER.