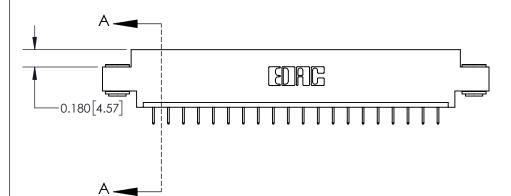

**Mounting Option** 

03-.116 (2.95) I.D. Floating Eyelets

## **Contact Detail**

524-P.C. Tail .018 Sq.(0.46 Sq.) - Tail LG=.175(4.45)

.156 [3.96] Contact Spacing x .200 [5.08] Row Spacing





THIS IS A C.A.D. GENERATED DRAWING DO NOT MAKE MANUAL REVISIONS TO MASTER.



ISSUE NUMBER ORIGINAL



**See Accompanying Page for:** 

**Contact Bend Details** 

837/887 Series High Temp Card Edge Connector Part Number: 837-020-524-603

|                    | EDAC INC          |
|--------------------|-------------------|
|                    | TORONTO, ONTARIO  |
|                    | CANADA            |
| YOUR CONNECTION TO | QUALITY & SERVICE |

**EDAC INC** TORONTO, ONTARIO CANADA

THESE DRAWINGS AND SPECIFICATIONS ARE THE PROPERTY OF EDAC INC., AND SHALL NOT BE REPRODUCED, OR COPIED OR USED AS THE BASIS FOR THE MANUFACTURE OR SALE OF APPARATUS WITHOUT WRITTEN PERMISSION.

| ACAD REFERENCE NO. | 837 ENG MASTER   |  |  |
|--------------------|------------------|--|--|
| DRAWN: J.LEE