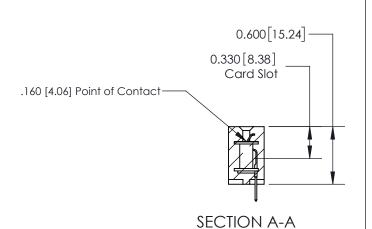

ISSUE NUMBER ORIGINAL

**See Accompanying Page for:** 

**Contact Bend Details** 

837/887 Series High Temp Card Edge Connector Part Number: 837-020-524-603

|                    | EDAC INC          |
|--------------------|-------------------|
|                    | TORONTO, ONTARIO  |
|                    | CANADA            |
| YOUR CONNECTION TO | QUALITY & SERVICE |