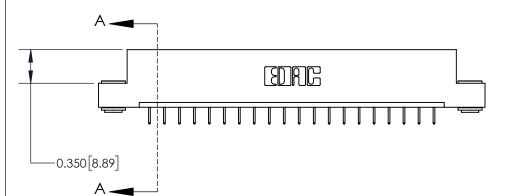

ISSUE NUMBER ORIGINAL

**See Accompanying Page for:** 

**Contact Bend Details** 

837/887 Series High Temp Card Edge Connector Part Number: 837-020-524-103

**EDAC INC** TORONTO, ONTARIO CANADA

THESE DRAWINGS AND SPECIFICATIONS ARE THE PROPERTY OF EDAC INC.,AND SHALL NOT BE REPRODUCED, OR COPIED OR USED AS THE BASIS FOR THE MANUFACTURE OR SALE OF APPARATUS WITHOUT WRITTEN PERMISSION.

| ACAD REFERENCE NO. | 837 ENG MASTER   |  |  |
|--------------------|------------------|--|--|
| DRAWN: J.LEE       | DATE: OCT. 06/09 |  |  |
| CHECKED:           | DATE:            |  |  |
| SCALE: NTS         | SHEET 1 OF 2     |  |  |
| DRAWING NUMBER     | ISSUE            |  |  |
| 837 Assembly       | 1                |  |  |