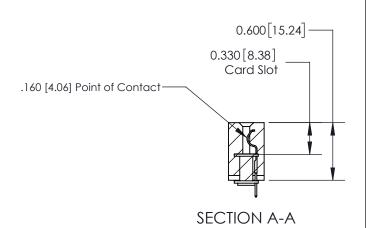

ISSUE NUMBER

ORIGINAL

1

| 837/887 Series High Temp Card Edge Connector<br>Contact Bend Detail |                                                                                                                                     | ACAD REFERENCE NO. | 837 ENG MASTER   |               |
|---------------------------------------------------------------------|-------------------------------------------------------------------------------------------------------------------------------------|--------------------|------------------|---------------|
|                                                                     |                                                                                                                                     | DRAWN: J.LEE       | DATE: OCT. 06/09 |               |
|                                                                     |                                                                                                                                     | CHECKED:           | DATE:            |               |
| EDAC INC                                                            | THESE DRAWINGS AND SPECIFICATIONS ARE THE PROPERTY OF EDAC INC.,AND SHALL NOT BE REPRODUCED, OR COPIED OR USED AS THE BASIS FOR THE | SCALE: NTS         | SHEET            | 2 <b>OF</b> 2 |
| TORONTO, ONTARIO CANADA                                             |                                                                                                                                     | DRAWING NUMBER     | •                | ISSUE         |
| YOUR CONNECTION TO QUALITY & SERVICE                                | MANUFACTURE OR SALE OF APPARATUS WITHOUT WRITTEN PERMISSION.                                                                        | 837 Assembly       |                  | 1             |