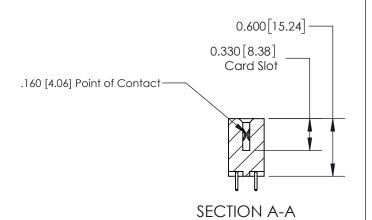

## **Contact Detail**

521-P.C. Tail .025 Sq.(0.64 Sq.) - Tail LG=.150(3.81) .156 [3.96] Contact Spacing x .200 [5.08] Row Spacing

**See Accompanying Page for:** 

**Contact Bend Details** 

THIS IS A C.A.D. GENERATED DRAWING DO NOT MAKE MANUAL REVISIONS TO MASTER.

ISSUE NUMBER

ORIGINAL

1

| 837/887 Series High Temp Card Edge Connector<br>Contact Bend Detail |                                                                                                        | ACAD REFERENCE NO. | 837 ENG MASTER   |               |
|---------------------------------------------------------------------|--------------------------------------------------------------------------------------------------------|--------------------|------------------|---------------|
|                                                                     |                                                                                                        | DRAWN: J.LEE       | DATE: OCT. 06/09 |               |
|                                                                     |                                                                                                        | CHECKED:           | DATE:            |               |
| EDAC INC                                                            | THESE DRAWINGS AND SPECIFICATIONS                                                                      | SCALE: NTS         | SHEET            | 2 <b>OF</b> 2 |
| TORONTO, ONTARIO CANADA                                             | ARE THE PROPERTY OF EDAC INC.,AND<br>SHALL NOT BE REPRODUCED,OR COPIED<br>OR USED AS THE BASIS FOR THE | DRAWING NUMBER     |                  | ISSUE         |
| MANUFACTUR                                                          | MANUFACTURE OR SALE OF APPARATUS WITHOUT WRITTEN PERMISSION.                                           | 837 Assembly       |                  | 1             |