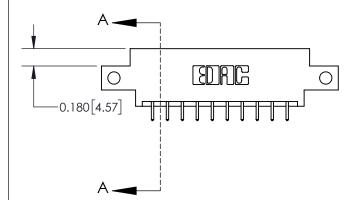

**Mounting Option** 

12-.128 (3.25) Dia. Side Mounting Holes

| ACAD REFERENCE NO. 837 ENG MASTE |                  |  |  |
|----------------------------------|------------------|--|--|
| DRAWN: J.LEE                     | DATE: OCT. 06/09 |  |  |
| CHECKED:                         | DATE:            |  |  |
| SCALE: NTS                       | SHEET 1 OF 2     |  |  |
| DRAWING NUMBER                   | ISSUE            |  |  |
| 837 Assembly                     | 1                |  |  |