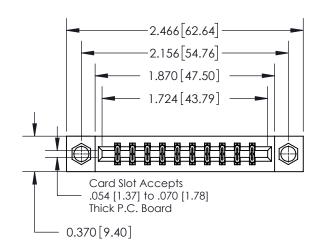

**Mounting Option** 

07-M3-0.5 Metric Threaded Inserts

## **Contact Detail**

521-P.C. Tail .025 Sq.(0.64 Sq.) - Tail LG=.150(3.81) .156 [3.96] Contact Spacing x .200 [5.08] Row Spacing

**See Accompanying Page for:** 

**Contact Bend Details** 

THIS IS A C.A.D. GENERATED DRAWING DO NOT MAKE MANUAL REVISIONS TO MASTER.

ISSUE NUMBER

1

ORIGINAL

| 837/887 Series High Temp Card Edge Connector |
|----------------------------------------------|
| Part Number: 837-020-521-807                 |

YOUR CONNECTION TO QUALITY & SERVICE

| ACAD REFERENCE NO. | 837 ENG MASTER   |  |  |
|--------------------|------------------|--|--|
| DRAWN: J.LEE       | DATE: OCT. 06/09 |  |  |
| CHECKED:           | DATE:            |  |  |
| SCALE: NTS         | SHEET 1 OF 2     |  |  |
| DRAWING NUMBER     | ISSUE            |  |  |
| 837 Assembly       | 1                |  |  |