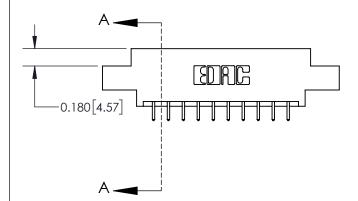

ISSUE NUMBER

1

ORIGINAL

| 837/887 Series High Temp Card Edge Connector |
|----------------------------------------------|
| Part Number: 837-020-521-807                 |

YOUR CONNECTION TO QUALITY & SERVICE

| ACAD REFERENCE NO. | 837 ENG MASTER   |  |  |
|--------------------|------------------|--|--|
| DRAWN: J.LEE       | DATE: OCT. 06/09 |  |  |
| CHECKED:           | DATE:            |  |  |
| SCALE: NTS         | SHEET 1 OF 2     |  |  |
| DRAWING NUMBER     | ISSUE            |  |  |
| 837 Assembly       | 1                |  |  |