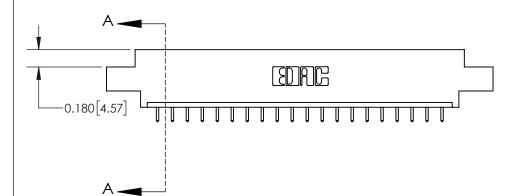

## **Contact Detail**

521-P.C. Tail .025 Sq.(0.64 Sq.) - Tail LG=.150(3.81) .156 [3.96] Contact Spacing x .200 [5.08] Row Spacing

-4.026 [102.26] -3.716[94.39] -3.430 [87.12] 3.284 [83.41] Card Slot Accepts .054 [1.37] to .070 [1.78] Thick P.C. Board 0.370 [9.40]