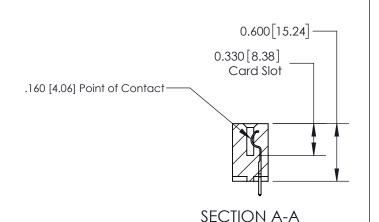

## **Contact Detail**

521-P.C. Tail .025 Sq.(0.64 Sq.) - Tail LG=.150(3.81) .156 [3.96] Contact Spacing x .200 [5.08] Row Spacing

-4.026 [102.26] -3.716[94.39] -3.430 [87.12] 3.284 [83.41] Card Slot Accepts .054 [1.37] to .070 [1.78] Thick P.C. Board 0.370 [9.40]