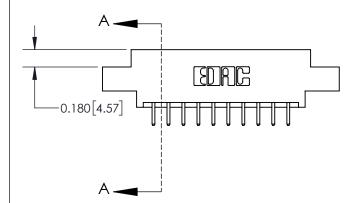

**Mounting Option** 

02-.128 (3.25) Dia. Mounting Holes

## **Contact Detail**

520-P.C. Tail .030x.018(0.76x0.46) - Tail LG=.175(4.45) .156 [3.96] Contact Spacing x .200 [5.08] Row Spacing





**See Accompanying Page for:** 

**Contact Bend Details** 

THIS IS A C.A.D. GENERATED DRAWING DO NOT MAKE MANUAL REVISIONS TO MASTER.



ISSUE NUMBER ORIGINAL

1



| 837/887 Series High Temp Card Edge Connector |
|----------------------------------------------|
| Part Number: 837-020-520-802                 |

YOUR CONNECTION TO QUALITY & SERVICE

**EDAC INC** TORONTO, ONTARIO CANADA

THESE DRAWINGS AND SPECIFICATIONS ARE THE PROPERTY OF EDAC INC.,AND SHALL NOT BE REPRODUCED,OR COPIED OR USED AS THE BASIS FOR THE MANUFACTURE OR SALE OF APPARATUS WITHOUT WRITTEN PERMISSION.

| ACAD REFERENCE NO. | 837 ENG MASTER   |  |  |
|--------------------|------------------|--|--|
| DRAWN: J.LEE       | DATE: OCT. 06/09 |  |  |
| CHECKED:           | DATE:            |  |  |
| SCALE: NTS         |