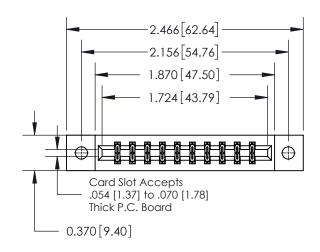

## **Contact Detail**

520-P.C. Tail .030x.018(0.76x0.46) - Tail LG=.175(4.45) .156 [3.96] Contact Spacing x .200 [5.08] Row Spacing

**See Accompanying Page for:** 

**Contact Bend Details** 

THIS IS A C.A.D. GENERATED DRAWING DO NOT MAKE MANUAL REVISIONS TO MASTER.