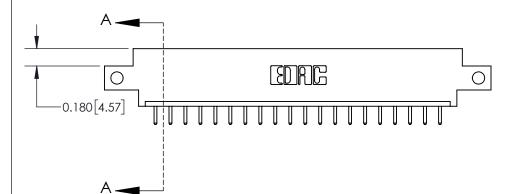

**Mounting Option** 

12-.128 (3.25) Dia. Side Mounting Holes

## **Contact Detail**

520-P.C. Tail .030x.018(0.76x0.46) - Tail LG=.175(4.45)

.156 [3.96] Contact Spacing x .200 [5.08] Row Spacing





THIS IS A C.A.D. GENERATED DRAWING DO NOT MAKE MANUAL REVISIONS TO MASTER.



ISSUE NUMBER ORIGINAL



**See Accompanying Page for:** 

**Contact Bend Details** 

837/887 Series High Temp Card Edge Connector Part Number: 837-020-520-612



**EDAC INC** TORONTO, ONTARIO CANADA

THESE DRAWINGS AND SPECIFICATIONS ARE THE PROPERTY OF EDAC INC.,AND SHALL NOT BE REPRODUCED, OR COPIED OR USED AS THE BASIS FOR THE MANUFACTURE OR SALE OF APPARATUS WITHOUT WRITTEN PERMISSION.

| ACAD REFERENCE NO. 837 ENG MASTE |                  |  |  |
|----------------------------------|------------------|--|--|
| DRAWN: J.LEE                     | DATE: OCT. 06/09 |  |  |
| CHECKED:                         | DATE:            |  |  |
| SCALE: NTS                       | SHEET 1 OF 2     |  |  |
| DRAWING NUMBER