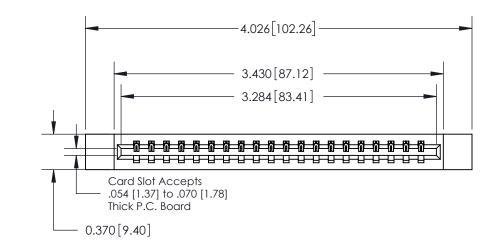

**Mounting Option** 

12-.128 (3.25) Dia. Side Mounting Holes

## **Contact Detail**

520-P.C. Tail .030x.018(0.76x0.46) - Tail LG=.175(4.45)

.156 [3.96] Contact Spacing x .200 [5.08] Row Spacing

THIS IS A C.A.D. GENERATED DRAWING DO NOT MAKE MANUAL REVISIONS TO MASTER.