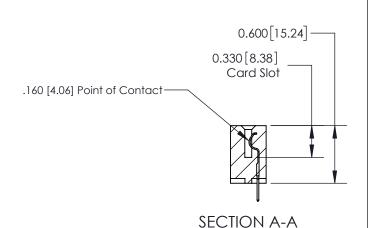

## **Contact Detail**

520-P.C. Tail .030x.018(0.76x0.46) - Tail LG=.175(4.45)

.156 [3.96] Contact Spacing x .200 [5.08] Row Spacing

THIS IS A C.A.D. GENERATED DRAWING DO NOT MAKE MANUAL REVISIONS TO MASTER.