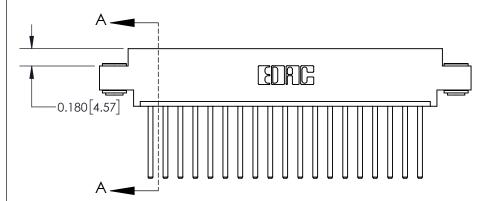

**Mounting Option** 

03-.116 (2.95) I.D. Floating Eyelets

## **Contact Detail**

544-Wire Wrap .050x.025(1.27x0.64) - Tail LG=.750(19.05)

.156 [3.96] Contact Spacing x .200 [5.08] Row Spacing

THIS IS A C.A.D. GENERATED DRAWING DO NOT MAKE MANUAL REVISIONS TO MASTER.