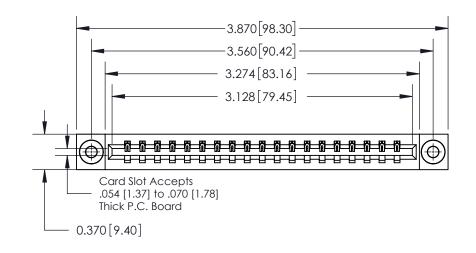

## **Contact Detail**

544-Wire Wrap .050x.025(1.27x0.64) - Tail LG=.750(19.05)

.156 [3.96] Contact Spacing x .200 [5.08] Row Spacing

THIS IS A C.A.D. GENERATED DRAWING DO NOT MAKE MANUAL REVISIONS TO MASTER.