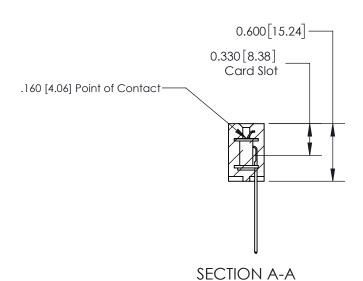

ISSUE NUMBER

ORIGINAL

1

| 837/887 Series High Temp Card Edge Connector<br>Contact Bend Detail |                                                              | ACAD REFERENCE NO. | 837 ENG MASTER   |               |
|---------------------------------------------------------------------|--------------------------------------------------------------|--------------------|------------------|---------------|
|                                                                     |                                                              | DRAWN: J.LEE       | DATE: OCT. 06/09 |               |
|                                                                     |                                                              | CHECKED:           | DATE:            |               |
| EDAC INC                                                            | ARE THE PROPERTY OF EDAC INC. AND                            | SCALE: NTS         | SHEET            | 2 <b>OF</b> 2 |
| TORONTO, ONTARIO CANADA                                             |                                                              | DRAWING NUMBER     | •                | ISSUE         |
| YOUR CONNECTION TO QUALITY & SERVICE                                | MANUFACTURE OR SALE OF APPARATUS WITHOUT WRITTEN PERMISSION. | 837 Assembly       |                  | 1             |