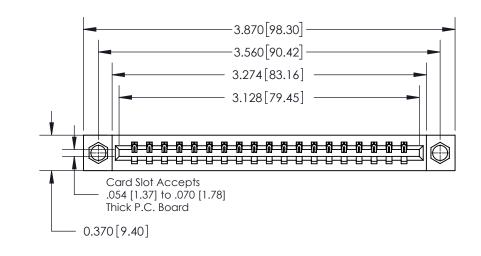

**Mounting Option** 

08-#4-40 Unified Threaded Inserts

## **Contact Detail**

542-Wire Wrap .025 Sq.(0.64 Sq.) - Tail LG=.645(16.38)

.156 [3.96] Contact Spacing x .200 [5.08] Row Spacing

THIS IS A C.A.D. GENERATED DRAWING DO NOT MAKE MANUAL REVISIONS TO MASTER.

ISSUE NUMBER ORIGINAL

0.600 [15.24] 0.330[8.38] Card Slot .160 [4.06] Point of Contact **SECTION A-A** 

**See Accompanying Page for: Contact Bend Details** 

837/887 Series High Temp Card Edge Connector Part Number: 837-019-542-608