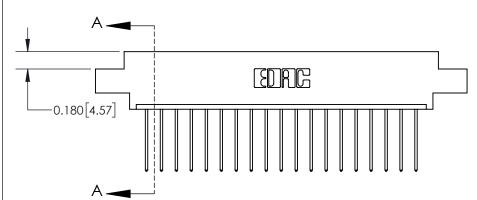

ISSUE NUMBER

ORIGINAL

1

| 837/887 Series High Temp Card Edge Connector<br>Contact Bend Detail |                                                              | ACAD REFERENCE NO. | 837 ENG MASTER   |               |
|---------------------------------------------------------------------|--------------------------------------------------------------|--------------------|------------------|---------------|
|                                                                     |                                                              | DRAWN: J.LEE       | DATE: OCT. 06/09 |               |
|                                                                     |                                                              | CHECKED:           | DATE:            |               |
| EDAC INC                                                            | ARE THE PROPERTY OF EDAC INC. AND                            | SCALE: NTS         | SHEET            | 2 <b>OF</b> 2 |
| TORONTO, ONTARIO CANADA                                             |                                                              | DRAWING NUMBER     | •                | ISSUE         |
| YOUR CONNECTION TO QUALITY & SERVICE                                | MANUFACTURE OR SALE OF APPARATUS WITHOUT WRITTEN PERMISSION. | 837 Assembly       |                  | 1             |