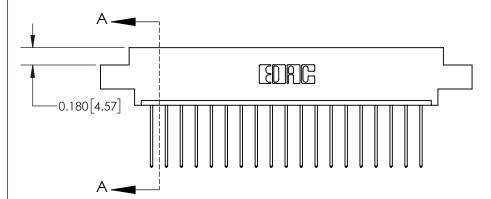

ISSUE NUMBER

ORIGINAL

1

| 837/887 Series High Temp Card Edge Connector<br>Contact Bend Detail |                                                              | ACAD REFERENCE NO. | 837 ENG MASTER   |               |
|---------------------------------------------------------------------|--------------------------------------------------------------|--------------------|------------------|---------------|
|                                                                     |                                                              | DRAWN: J.LEE       | DATE: OCT. 06/09 |               |
|                                                                     |                                                              | CHECKED:           | DATE:            |               |
| EDAC INC                                                            | ARE THE PROPERTY OF EDAC INC. AND                            | SCALE: NTS         | SHEET            | 2 <b>OF</b> 2 |
| TORONTO, ONTARIO                                                    |                                                              | DRAWING NUMBER     | •                | ISSUE         |
| YOUR CONNECTION TO QUALITY & SERVICE                                | MANUFACTURE OR SALE OF APPARATUS WITHOUT WRITTEN PERMISSION. | 837 Assembly       |                  | 1             |