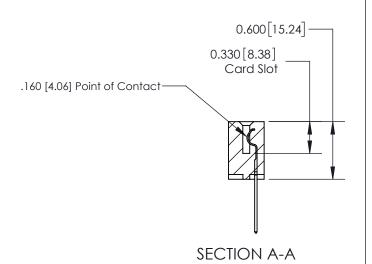

## **Contact Detail**

540-Wire Wrap .025 Sq.(0.64 Sq.) - Tail LG=.560(14.22) .156 [3.96] Contact Spacing x .200 [5.08] Row Spacing

-3.870[98.30] -3.560[90.42]-3.274[83.16] -3.128 [79.45] -Card Slot Accepts - .054 [1.37] to .070 [1.78] Thick P.C. Board 0.370 [9.40]

THIS IS A C.A.D. GENERATED DRAWING DO NOT MAKE MANUAL REVISIONS TO MASTER.

ISSUE NUMBER

ORIGINAL

837/887 Series High Temp Card Edge Connector Part Number: 837-019-540-102

YOUR CONNECTION TO QUALITY & SERVICE