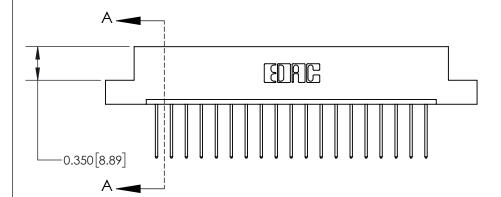

## **Contact Detail**

540-Wire Wrap .025 Sq.(0.64 Sq.) - Tail LG=.560(14.22) .156 [3.96] Contact Spacing x .200 [5.08] Row Spacing

-3.870[98.30] -3.560[90.42]-3.274[83.16] -3.128 [79.45] -Card Slot Accepts - .054 [1.37] to .070 [1.78] Thick P.C. Board 0.370 [9.40]

THIS IS A C.A.D. GENERATED DRAWING DO NOT MAKE MANUAL REVISIONS TO MASTER.

ISSUE NUMBER

ORIGINAL

837/887 Series High Temp Card Edge Connector Part Number: 837-019-540-102

YOUR CONNECTION TO QUALITY & SERVICE