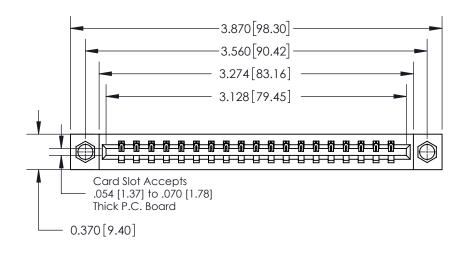

## **Contact Detail**

524-P.C. Tail .018 Sq.(0.46 Sq.) - Tail LG=.175(4.45)

.156 [3.96] Contact Spacing x .200 [5.08] Row Spacing

THIS IS A C.A.D. GENERATED DRAWING DO NOT MAKE MANUAL REVISIONS TO MASTER.

ISSUE NUMBER ORIGINAL

**See Accompanying Page for:** 

**Contact Bend Details** 

837/887 Series High Temp Card Edge Connector Part Number: 837-019-524-107

YOUR CONNECTION TO QUALITY & SERVICE

**EDAC INC** TORONTO, ONTARIO CANADA