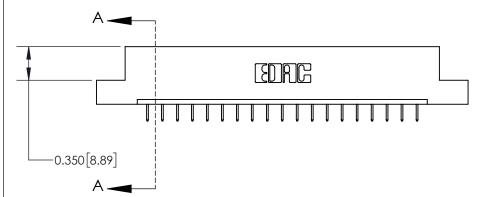

ISSUE NUMBER

ORIGINAL

1

| 837/887 Series High Temp Card Edge Connector<br>Contact Bend Detail |                                                                                                                                                                                                 | ACAD REFERENCE NO. | 837 ENG MASTER   |               |
|---------------------------------------------------------------------|-------------------------------------------------------------------------------------------------------------------------------------------------------------------------------------------------|--------------------|------------------|---------------|
|                                                                     |                                                                                                                                                                                                 | DRAWN: J.LEE       | DATE: OCT. 06/09 |               |
|                                                                     |                                                                                                                                                                                                 | CHECKED:           | DATE:            |               |
| EDAC INC                                                            | THESE DRAWINGS AND SPECIFICATIONS ARE THE PROPERTY OF EDAC INC.,AND SHALL NOT BE REPRODUCED,OR COPIED OR USED AS THE BASIS FOR THE MANUFACTURE OR SALE OF APPARATUS WITHOUT WRITTEN PERMISSION. | SCALE: NTS         | SHEET            | 2 <b>OF</b> 2 |
| TORONTO, ONTARIO CANADA                                             |                                                                                                                                                                                                 | DRAWING NUMBER     | •                | ISSUE         |
| YOUR CONNECTION TO QUALITY & SERVICE                                |                                                                                                                                                                                                 | 837 Assembly       |                  | 1             |