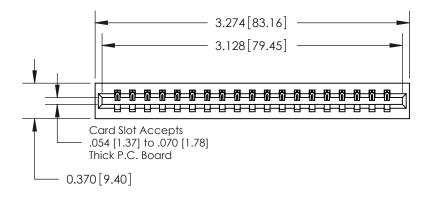

## **Contact Detail**

523-P.C. Tail .025 Sq.(0.64 Sq.) - Tail LG=.390(9.91) .156 [3.96] Contact Spacing x .200 [5.08] Row Spacing THIS IS A C.A.D. GENERATED DRAWING DO NOT MAKE MANUAL REVISIONS TO MASTER.

ISSUE NUMBER

ORIGINAL

0.600 [15.24] 0.330[8.38] Card Slot .160 [4.06] Point of Contact-SECTION A-A

**See Accompanying Page for:** 

**Contact Bend Details** 

837/887 Series High Temp Card Edge Connector Part Number: 837-019-523-101