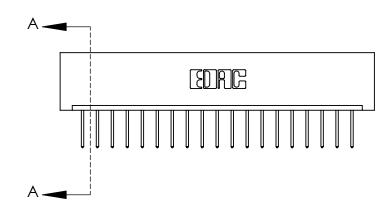

ISSUE NUMBER

ORIGINAL

0.600 [15.24] 0.330[8.38] Card Slot .160 [4.06] Point of Contact-SECTION A-A

**See Accompanying Page for:** 

**Contact Bend Details** 

837/887 Series High Temp Card Edge Connector Part Number: 837-019-523-101

ISSUE NUMBER

ORIGINAL

1

| 837/887 Series High Temp Card Edge Connector<br>Contact Bend Detail |                                                                                                                                                             | ACAD REFERENCE NO. | 837 ENG MASTER   |               |
|---------------------------------------------------------------------|-------------------------------------------------------------------------------------------------------------------------------------------------------------|--------------------|------------------|---------------|
|                                                                     |                                                                                                                                                             | DRAWN: J.LEE       | DATE: OCT. 06/09 |               |
|                                                                     |                                                                                                                                                             | CHECKED:           | DATE:            |               |
| EDAC INC                                                            | TORONTO, ONTARIO CANADA  ARE THE PROPERTY OF EDAC INC. AND SHALL NOT BE REPRODUCED, OR COPIED OR USED AS THE BASIS FOR THE MANUFACTURE OR SALE OF APPARATUS | SCALE: NTS         | SHEET            | 2 <b>OF</b> 2 |
| TORONTO, ONTARIO                                                    |                                                                                                                                                             | DRAWING NUMBER     | •                | ISSUE         |
| YOUR CONNECTION TO QUALITY & SERVICE                                |                                                                                                                                                             | 837 Assembly       |                  | 1             |