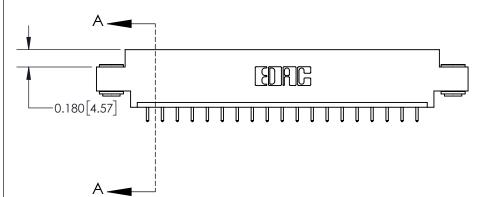

ISSUE NUMBER ORIGINAL

0.600 [15.24] 0.330[8.38] Card Slot .160 [4.06] Point of Contact **SECTION A-A** 

**See Accompanying Page for:** 

**Contact Bend Details** 

| 837/887 Series High Temp Card Edge Connector |
|----------------------------------------------|
| Part Number: 837-019-521-603                 |