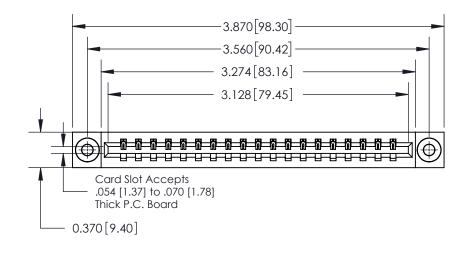

**Mounting Option** 

03-.116 (2.95) I.D. Floating Eyelets

## **Contact Detail**

521-P.C. Tail .025 Sq.(0.64 Sq.) - Tail LG=.150(3.81)

.156 [3.96] Contact Spacing x .200 [5.08] Row Spacing

THIS IS A C.A.D. GENERATED DRAWING DO NOT MAKE MANUAL REVISIONS TO MASTER.

ISSUE NUMBER ORIGINAL

0.600 [15.24] 0.330[8.38] Card Slot .160 [4.06] Point of Contact **SECTION A-A** 

**See Accompanying Page for:** 

**Contact Bend Details** 

| 837/887 Series High Temp Card Edge Connector |
|----------------------------------------------|
| Part Number: 837-019-521-603                 |