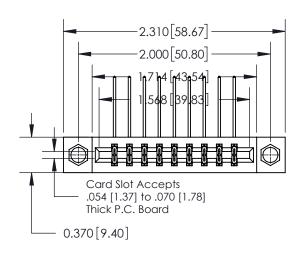

## **Contact Detail**

558-90 Degree Bend (Code 541 Contacts)

.156 [3.96] Contact Spacing x .200 [5.08] Row Spacing

**See Accompanying Page for:** 

**Contact Bend Details** 

THIS IS A C.A.D. GENERATED DRAWING DO NOT MAKE MANUAL REVISIONS TO MASTER.

.160 [4.06] Point of Contact-

| ACAD REFERENCE NO. | 837 ENG MASTER   |               |  |
|--------------------|------------------|---------------|--|
| DRAWN: J.LEE       | DATE: OCT. 06/09 |               |  |
| CHECKED:           | DATE:            |               |  |
| SCALE: NTS         | SHEET            | 1 <b>OF</b> 2 |  |
| DRAWING NUMBER     |                  | ISSUE         |  |
| 837 Assembly       |                  | 1             |  |