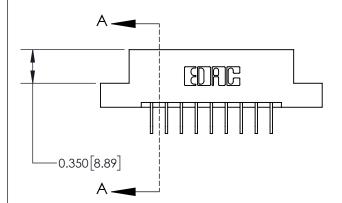

**SECTION A-A** 

ISSUE NUMBER

ORIGINAL

1

| 837/887 Series High Temp Card Edge Connector<br>Contact Bend Detail |                                                              | ACAD REFERENCE NO. | 837 ENG          | 3 MASTER      |
|---------------------------------------------------------------------|--------------------------------------------------------------|--------------------|------------------|---------------|
|                                                                     |                                                              | DRAWN: J.LEE       | DATE: OCT. 06/09 |               |
|                                                                     |                                                              | CHECKED:           | DATE:            |               |
| EDAC INC                                                            | ARE THE PROPERTY OF EDAC INC. AND                            | SCALE: NTS         | SHEET            | 2 <b>OF</b> 2 |
| TORONTO, ONTARIO CANADA                                             |                                                              | DRAWING NUMBER     |                  | ISSUE         |
| YOUR CONNECTION TO QUALITY & SERVICE                                | MANUFACTURE OR SALE OF APPARATUS WITHOUT WRITTEN PERMISSION. | 837 Assembly       |                  | 1             |