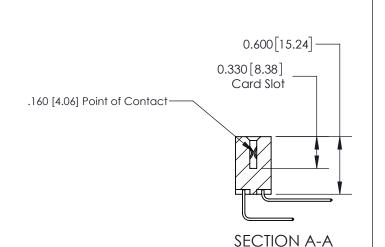

837 ENG MASTER

ACAD REFERENCE NO.

**See Accompanying Page for: Contact Bend Details** 

ISSUE NUMBER

ORIGINAL

1

| 837/887 Series High Temp Co          | ACAD REFERENCE NO.                                                                                                                                                                              | 837 ENG        | 3 MASTER         |               |
|--------------------------------------|-------------------------------------------------------------------------------------------------------------------------------------------------------------------------------------------------|----------------|------------------|---------------|
| Contact Bend Detail                  |                                                                                                                                                                                                 | DRAWN: J.LEE   | DATE: OCT. 06/09 |               |
|                                      |                                                                                                                                                                                                 | CHECKED:       | DATE:            | DATE:         |
| EDAC INC                             | THESE DRAWINGS AND SPECIFICATIONS ARE THE PROPERTY OF EDAC INC.,AND SHALL NOT BE REPRODUCED,OR COPIED OR USED AS THE BASIS FOR THE MANUFACTURE OR SALE OF APPARATUS WITHOUT WRITTEN PERMISSION. | SCALE: NTS     | SHEET            | 2 <b>OF</b> 2 |
| TORONTO, ONTARIO CANADA              |                                                                                                                                                                                                 | DRAWING NUMBER |                  | ISSUE         |
| YOUR CONNECTION TO QUALITY & SERVICE |                                                                                                                                                                                                 | 837 Assembly   |                  | 1             |