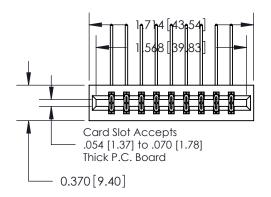

## **Contact Detail**

558-90 Degree Bend (Code 541 Contacts)

.156 [3.96] Contact Spacing x .200 [5.08] Row Spacing

THIS IS A C.A.D. GENERATED DRAWING DO NOT MAKE MANUAL REVISIONS TO MASTER.

ISSUE NUMBER

ORIGINAL

1

837/887 Series High Temp Card Edge Connector Part Number: 837-018-558-201

YOUR CONNECTION TO QUALITY & SERVICE

**EDAC INC** TORONTO, ONTARIO CANADA

THESE DRAWINGS AND SPECIFICATIONS ARE THE PROPERTY OF EDAC INC.,AND SHALL NOT BE REPRODUCED, OR COPIED OR USED AS THE BASIS FOR THE MANUFACTURE OR SALE OF APPARATUS WITHOUT WRITTEN PERMISSION.