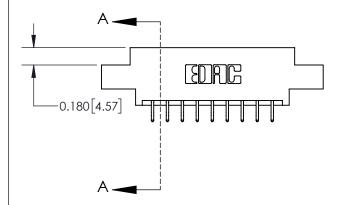

## **Contact Detail**

556-Extender Board Bend (Code 520 Contacts)

.156 [3.96] Contact Spacing x .200 [5.08] Row Spacing

**See Accompanying Page for:** 

**Contact Bend Details** 

THIS IS A C.A.D. GENERATED DRAWING DO NOT MAKE MANUAL REVISIONS TO MASTER.

ISSUE NUMBER

ORIGINAL

1

| 837/887 Series High Temp Card Edge Connector<br>Contact Bend Detail |                                                                                                                                                                                                 | ACAD REFERENCE NO. | 837 ENG MASTER   |               |
|---------------------------------------------------------------------|-------------------------------------------------------------------------------------------------------------------------------------------------------------------------------------------------|--------------------|------------------|---------------|
|                                                                     |                                                                                                                                                                                                 | DRAWN: J.LEE       | DATE: OCT. 06/09 |               |
|                                                                     |                                                                                                                                                                                                 | CHECKED:           | DATE:            |               |
| EDAC INC                                                            | THESE DRAWINGS AND SPECIFICATIONS ARE THE PROPERTY OF EDAC INC.,AND SHALL NOT BE REPRODUCED,OR COPIED OR USED AS THE BASIS FOR THE MANUFACTURE OR SALE OF APPARATUS WITHOUT WRITTEN PERMISSION. | SCALE: NTS         | SHEET            | 2 <b>OF</b> 2 |
| TORONTO, ONTARIO CANADA                                             |                                                                                                                                                                                                 | DRAWING NUMBER     | •                | ISSUE         |
| YOUR CONNECTION TO QUALITY & SERVICE                                |                                                                                                                                                                                                 | 837 Assembly       |                  | 1             |