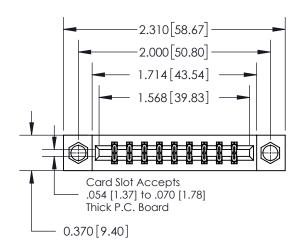

## **Contact Detail**

556-Extender Board Bend (Code 520 Contacts)

.156 [3.96] Contact Spacing x .200 [5.08] Row Spacing

**See Accompanying Page for:** 

**Contact Bend Details** 

THIS IS A C.A.D. GENERATED DRAWING DO NOT MAKE MANUAL REVISIONS TO MASTER.

ISSUE NUMBER

1

ORIGINAL

| 837/887 Series High Temp Card Edge Connector |
|----------------------------------------------|
| Part Number: 837-018-556-807                 |

YOUR CONNECTION TO QUALITY & SERVICE

| ACAD REFERENCE NO. | CAD REFERENCE NO. 837 ENG MASTE |  |  |
|--------------------|---------------------------------|--|--|
| DRAWN: J.LEE       | DATE: OCT. 06/09                |  |  |
| CHECKED:           | DATE:                           |  |  |
| SCALE: NTS         | SHEET 1 OF 2                    |  |  |
| DRAWING NUMBER     | ISSUE                           |  |  |
| 837 Assembly       | 1                               |  |  |