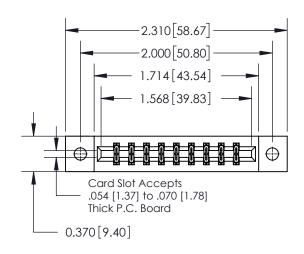

**Mounting Option** 

02-.128 (3.25) Dia. Mounting Holes

| ACAD REFERENCE NO. 837 ENG MASTE |                  |  |  |
|----------------------------------|------------------|--|--|
| DRAWN: J.LEE                     | DATE: OCT. 06/09 |  |  |
| CHECKED:                         | DATE:            |  |  |
| SCALE: NTS                       | SHEET 1 OF 2     |  |  |
| DRAWING NUMBER                   | ISSUE            |  |  |
| 837 Assembly                     | 1                |  |  |