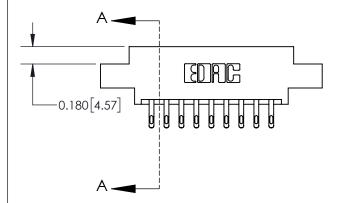

## **Contact Detail**

555-Extender Board Bend (Code 500 Contacts)

.156 [3.96] Contact Spacing x .200 [5.08] Row Spacing

**See Accompanying Page for:** 

**Contact Bend Details** 

THIS IS A C.A.D. GENERATED DRAWING DO NOT MAKE MANUAL REVISIONS TO MASTER.