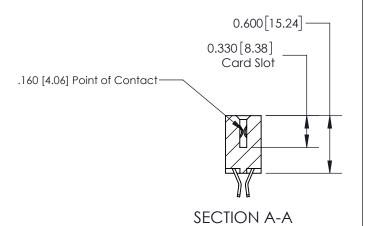

## **Contact Detail**

555-Extender Board Bend (Code 500 Contacts)

.156 [3.96] Contact Spacing x .200 [5.08] Row Spacing

**See Accompanying Page for:** 

**Contact Bend Details** 

THIS IS A C.A.D. GENERATED DRAWING DO NOT MAKE MANUAL REVISIONS TO MASTER.

ISSUE NUMBER

ORIGINAL

1

| 837/887 Series High Temp Card Edge Connector<br>Contact Bend Detail |                                                                                                        | ACAD REFERENCE NO. | 837 ENG MASTER   |               |
|---------------------------------------------------------------------|--------------------------------------------------------------------------------------------------------|--------------------|------------------|---------------|
|                                                                     |                                                                                                        | DRAWN: J.LEE       | DATE: OCT. 06/09 |               |
|                                                                     |                                                                                                        | CHECKED:           | DATE:            |               |
| EDAC INC                                                            | THESE DRAWINGS AND SPECIFICATIONS                                                                      | SCALE: NTS         | SHEET            | 2 <b>OF</b> 2 |
| TORONTO, ONTARIO CANADA                                             | ARE THE PROPERTY OF EDAC INC.,AND<br>SHALL NOT BE REPRODUCED,OR COPIED<br>OR USED AS THE BASIS FOR THE | DRAWING NUMBER     |                  | ISSUE         |
| CANADA M                                                            | MANUFACTURE OR SALE OF APPARATUS WITHOUT WRITTEN PERMISSION.                                           | 837 Assembly       |                  | 1             |