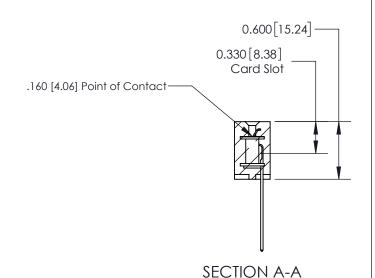

837 FNG MASTER

ACAD REFERENCE NO.

**See Accompanying Page for:** 

**Contact Bend Details** 

ISSUE NUMBER

ORIGINAL

1

| 837/887 Series High Temp Card Edge Connector<br>Contact Bend Detail |                                                                                                                                     | ACAD REFERENCE NO. | 837 ENG          | 3 MASTER      |
|---------------------------------------------------------------------|-------------------------------------------------------------------------------------------------------------------------------------|--------------------|------------------|---------------|
|                                                                     |                                                                                                                                     | DRAWN: J.LEE       | DATE: OCT. 06/09 |               |
|                                                                     |                                                                                                                                     | CHECKED:           | DATE:            |               |
| EDAC INC                                                            | THESE DRAWINGS AND SPECIFICATIONS ARE THE PROPERTY OF EDAC INC.,AND SHALL NOT BE REPRODUCED, OR COPIED OR USED AS THE BASIS FOR THE | SCALE: NTS         | SHEET            | 2 <b>OF</b> 2 |
| TORONTO, ONTARIO CANADA                                             |                                                                                                                                     | DRAWING NUMBER     | •                | ISSUE         |
| YOUR CONNECTION TO QUALITY & SERVICE                                | MANUFACTURE OR SALE OF APPARATUS WITHOUT WRITTEN PERMISSION.                                                                        | 837 Assembly       |                  | 1             |