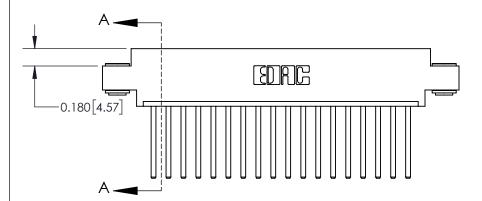

837 FNG MASTER

ACAD REFERENCE NO.

**See Accompanying Page for:** 

**Contact Bend Details** 

ISSUE NUMBER

ORIGINAL

1

| 837/887 Series High Temp Card Edge Connector<br>Contact Bend Detail |                                                                                                                                     | ACAD REFERENCE NO. | 837 ENG          | 3 MASTER      |
|---------------------------------------------------------------------|-------------------------------------------------------------------------------------------------------------------------------------|--------------------|------------------|---------------|
|                                                                     |                                                                                                                                     | DRAWN: J.LEE       | DATE: OCT. 06/09 |               |
|                                                                     |                                                                                                                                     | CHECKED:           | DATE:            |               |
| EDAC INC                                                            | THESE DRAWINGS AND SPECIFICATIONS ARE THE PROPERTY OF EDAC INC.,AND SHALL NOT BE REPRODUCED, OR COPIED OR USED AS THE BASIS FOR THE | SCALE: NTS         | SHEET            | 2 <b>OF</b> 2 |
| TORONTO, ONTARIO CANADA                                             |                                                                                                                                     | DRAWING NUMBER     | •                | ISSUE         |
| YOUR CONNECTION TO QUALITY & SERVICE                                | MANUFACTURE OR SALE OF APPARATUS WITHOUT WRITTEN PERMISSION.                                                                        | 837 Assembly       |                  | 1             |