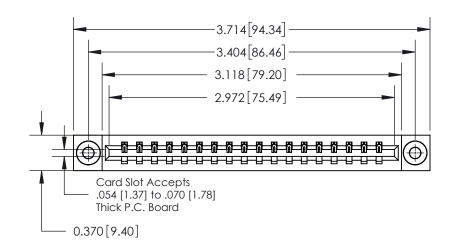

**Mounting Option** 

03-.116 (2.95) I.D. Floating Eyelets

## **Contact Detail**

544-Wire Wrap .050x.025(1.27x0.64) - Tail LG=.750(19.05)

.156 [3.96] Contact Spacing x .200 [5.08] Row Spacing

THIS IS A C.A.D. GENERATED DRAWING DO NOT MAKE MANUAL REVISIONS TO MASTER.