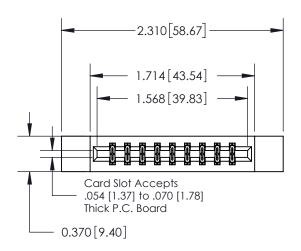

ISSUE NUMBER

ORIGINAL

| 0.600[15.24] —<br>0.330[8.38]<br>Card Slot |
|--------------------------------------------|
| .160 [4.06] Point of Contact               |
|                                            |
| SECTION A-A                                |