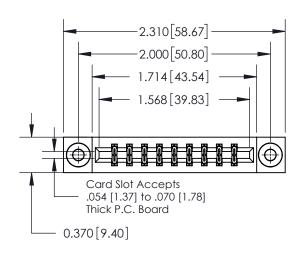

## **Mounting Option**

03-.116 (2.95) I.D. Floating Eyelets

ISSUE NUMBER

ORIGINAL

837/887 Series High Temp Card Edge Connector Part Number: 837-018-542-803

**EDAC INC** TORONTO, ONTARIO CANADA

THESE DRAWINGS AND SPECIFICATIONS ARE THE PROPERTY OF EDAC INC.,AND SHALL NOT BE REPRODUCED, OR COPIED OR USED AS THE BASIS FOR THE MANUFACTURE OR SALE OF APPARATUS WITHOUT WRITTEN PERMISSION.

| ACAD REFERENCE NO. 837 ENG MAS |                  |  |  |
|--------------------------------|------------------|--|--|
| DRAWN: J.LEE                   | DATE: OCT. 06/09 |  |  |
| CHECKED:                       | DATE:            |  |  |
| SCALE: NTS                     | SHEET 1 OF 2     |  |  |
| DRAWING NUMBER                 | ISSUE            |  |  |
| 837 Assembly                   | 1                |  |  |