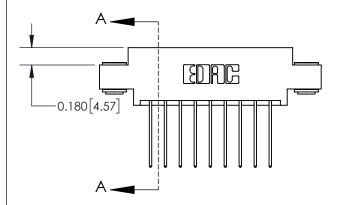

## **Contact Detail**

542-Wire Wrap .025 Sq.(0.64 Sq.) - Tail LG=.645(16.38) .156 [3.96] Contact Spacing x .200 [5.08] Row Spacing

**See Accompanying Page for:** 

**Contact Bend Details** 

THIS IS A C.A.D. GENERATED DRAWING DO NOT MAKE MANUAL REVISIONS TO MASTER.

ISSUE NUMBER

ORIGINAL

837/887 Series High Temp Card Edge Connector Part Number: 837-018-542-803

**EDAC INC** TORONTO, ONTARIO CANADA

THESE DRAWINGS AND SPECIFICATIONS ARE THE PROPERTY OF EDAC INC.,AND SHALL NOT BE REPRODUCED, OR COPIED OR USED AS THE BASIS FOR THE MANUFACTURE OR SALE OF APPARATUS WITHOUT WRITTEN PERMISSION.