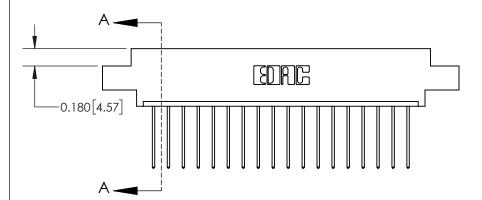

## **Contact Detail**

542-Wire Wrap .025 Sq.(0.64 Sq.) - Tail LG=.645(16.38) .156 [3.96] Contact Spacing x .200 [5.08] Row Spacing

THIS IS A C.A.D. GENERATED DRAWING DO NOT MAKE MANUAL REVISIONS TO MASTER.