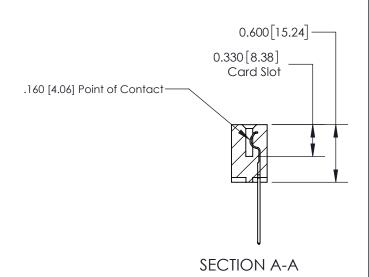

**See Accompanying Page for:** 

**Contact Bend Details** 

ISSUE NUMBER

ORIGINAL

1

| 837/887 Series High Temp Card Edge Connector<br>Contact Bend Detail |                                                                                                                                                                                                 | ACAD REFERENCE NO. | 837 ENG MASTER   |               |
|---------------------------------------------------------------------|-------------------------------------------------------------------------------------------------------------------------------------------------------------------------------------------------|--------------------|------------------|---------------|
|                                                                     |                                                                                                                                                                                                 | DRAWN: J.LEE       | DATE: OCT. 06/09 |               |
|                                                                     |                                                                                                                                                                                                 | CHECKED:           | DATE:            |               |
| EDAC INC                                                            | THESE DRAWINGS AND SPECIFICATIONS ARE THE PROPERTY OF EDAC INC.,AND SHALL NOT BE REPRODUCED,OR COPIED OR USED AS THE BASIS FOR THE MANUFACTURE OR SALE OF APPARATUS WITHOUT WRITTEN PERMISSION. | SCALE: NTS         | SHEET            | 2 <b>OF</b> 2 |
| TORONTO, ONTARIO CANADA                                             |                                                                                                                                                                                                 | DRAWING NUMBER     | •                | ISSUE         |
| M CANADA                                                            |                                                                                                                                                                                                 | 837 Assembly       |                  | 1             |