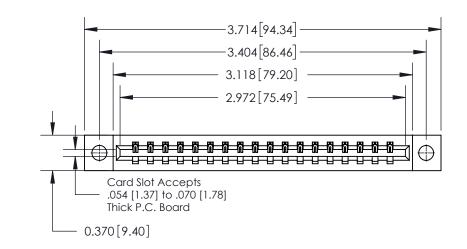

**Mounting Option** 

04-.156 (3.96) Dia. Mounting Holes

## **Contact Detail**

542-Wire Wrap .025 Sq.(0.64 Sq.) - Tail LG=.645(16.38) .156 [3.96] Contact Spacing x .200 [5.08] Row Spacing





THIS IS A C.A.D. GENERATED DRAWING DO NOT MAKE MANUAL REVISIONS TO MASTER.



ISSUE NUMBER ORIGINAL



837/887 Series High Temp Card Edge Connector Part Number: 837-018-542-604

YOUR CONNECTION TO QUALITY & SERVICE

**EDAC INC** TORONTO, ONTARIO CANADA

THESE DRAWINGS AND SPECIFICATIONS ARE THE PROPERTY OF EDAC INC.,AND SHALL NOT BE REPRODUCED, OR COPIED OR USED AS THE BASIS FOR THE MANUFACTURE OR SALE OF APPARATUS WITHOUT WRITTEN PERMISSION.

| ACAD REFERENCE NO. 837 ENG MAST |                  |  |  |
|---------------------------------|------------------|--|--|
| DRAWN: J.LEE                    | DATE: OCT. 06/09 |  |  |
| CHECKED:                        | DATE:            |  |  |
| SCALE: NTS                      | SHEET 1 OF 2     |  |  |
| DRAWING NUMBER                  | ISSUE