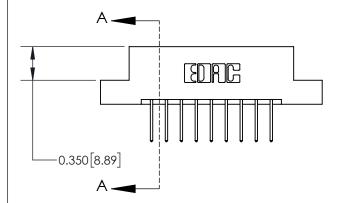

## **Contact Detail**

523-P.C. Tail .025 Sq.(0.64 Sq.) - Tail LG=.390(9.91) .156 [3.96] Contact Spacing x .200 [5.08] Row Spacing

**See Accompanying Page for:** 

**Contact Bend Details** 

THIS IS A C.A.D. GENERATED DRAWING DO NOT MAKE MANUAL REVISIONS TO MASTER.

ISSUE NUMBER

ORIGINAL

1

| 837/887 Series High Tem | p Card Edge Connector |
|-------------------------|-----------------------|
| Part Number: 837-018-52 | 23-207                |

YOUR CONNECTION TO QUALITY & SERVICE

| ACAD REFERENCE NO. | 837 ENG MASTER   |  |  |
|--------------------|------------------|--|--|
| DRAWN: J.LEE       | DATE: OCT. 06/09 |  |  |
| CHECKED: DATE:     |                  |  |  |
| SCALE: NTS         | SHEET 1 OF 2     |  |  |
| DRAWING NUMBER     | ISSUE            |  |  |
| 837 Assembly       | 1                |  |  |