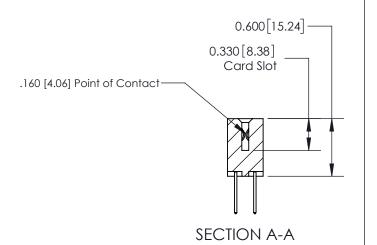

ISSUE NUMBER

ORIGINAL

1

| 837/887 Series High Temp Card Edge Connector<br>Contact Bend Detail |                                                                                                                                                                                                 | ACAD REFERENCE NO. | 837 ENG MASTER   |               |
|---------------------------------------------------------------------|-------------------------------------------------------------------------------------------------------------------------------------------------------------------------------------------------|--------------------|------------------|---------------|
|                                                                     |                                                                                                                                                                                                 | DRAWN: J.LEE       | DATE: OCT. 06/09 |               |
|                                                                     |                                                                                                                                                                                                 | CHECKED:           | DATE:            |               |
| EDAC INC                                                            | THESE DRAWINGS AND SPECIFICATIONS ARE THE PROPERTY OF EDAC INC.,AND SHALL NOT BE REPRODUCED,OR COPIED OR USED AS THE BASIS FOR THE MANUFACTURE OR SALE OF APPARATUS WITHOUT WRITTEN PERMISSION. | SCALE: NTS         | SHEET            | 2 <b>OF</b> 2 |
| TORONTO, ONTARIO CANADA                                             |                                                                                                                                                                                                 | DRAWING NUMBER     | •                | ISSUE         |
| YOUR CONNECTION TO QUALITY & SERVICE                                |                                                                                                                                                                                                 | 837 Assembly       |                  | 1             |