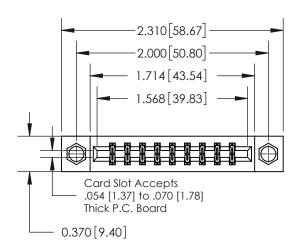

## **Contact Detail**

523-P.C. Tail .025 Sq.(0.64 Sq.) - Tail LG=.390(9.91) .156 [3.96] Contact Spacing x .200 [5.08] Row Spacing

**See Accompanying Page for:** 

**Contact Bend Details** 

THIS IS A C.A.D. GENERATED DRAWING DO NOT MAKE MANUAL REVISIONS TO MASTER.

ISSUE NUMBER

ORIGINAL

1

| 837/887 Series High Tem | p Card Edge Connector |
|-------------------------|-----------------------|
| Part Number: 837-018-52 | 23-207                |

YOUR CONNECTION TO QUALITY & SERVICE

| ACAD REFERENCE NO. | 837 ENG MASTER   |  |  |
|--------------------|------------------|--|--|
| DRAWN: J.LEE       | DATE: OCT. 06/09 |  |  |
| CHECKED: DATE:     |                  |  |  |
| SCALE: NTS         | SHEET 1 OF 2     |  |  |
| DRAWING NUMBER     | ISSUE            |  |  |
| 837 Assembly       | 1                |  |  |