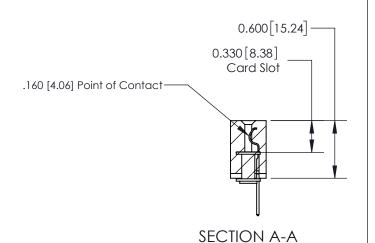

## **Contact Detail**

523-P.C. Tail .025 Sq.(0.64 Sq.) - Tail LG=.390(9.91) .156 [3.96] Contact Spacing x .200 [5.08] Row Spacing

-3.714[94.34]--3.404[86.46] -3.118[79.20] -2.972 [75.49] -Card Slot Accepts .054 [1.37] to .070 [1.78] Thick P.C. Board