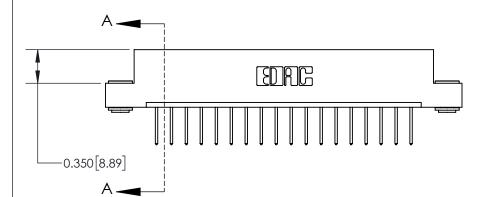

## **Contact Detail**

523-P.C. Tail .025 Sq.(0.64 Sq.) - Tail LG=.390(9.91) .156 [3.96] Contact Spacing x .200 [5.08] Row Spacing

-3.714[94.34]--3.404[86.46] -3.118[79.20] -2.972 [75.49] -Card Slot Accepts .054 [1.37] to .070 [1.78] Thick P.C. Board

THIS IS A C.A.D. GENERATED DRAWING DO NOT MAKE MANUAL REVISIONS TO MASTER.

ISSUE NUMBER

ORIGINAL

**See Accompanying Page for:** 

0.370 [9.40]

**Contact Bend Details** 

| 837/887 Series High Temp Card Edge Connector |
|----------------------------------------------|
| Part Number: 837-018-523-103                 |