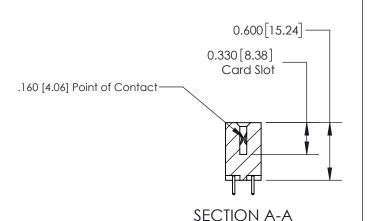

## **Contact Detail**

521-P.C. Tail .025 Sq.(0.64 Sq.) - Tail LG=.150(3.81) .156 [3.96] Contact Spacing x .200 [5.08] Row Spacing

**See Accompanying Page for:** 

**Contact Bend Details** 

THIS IS A C.A.D. GENERATED DRAWING DO NOT MAKE MANUAL REVISIONS TO MASTER.