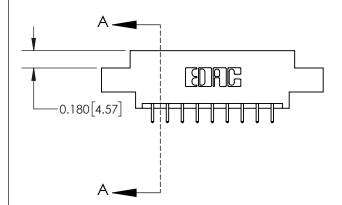

**Mounting Option** 

04-.156 (3.96) Dia. Mounting Holes

## **Contact Detail**

521-P.C. Tail .025 Sq.(0.64 Sq.) - Tail LG=.150(3.81) .156 [3.96] Contact Spacing x .200 [5.08] Row Spacing





**See Accompanying Page for:** 

**Contact Bend Details** 

THIS IS A C.A.D. GENERATED DRAWING DO NOT MAKE MANUAL REVISIONS TO MASTER.



ISSUE NUMBER

ORIGINAL

1



| 837/887 Series High Temp Card Edge Connector |
|----------------------------------------------|
| Part Number: 837-018-521-804                 |

YOUR CONNECTION TO QUALITY & SERVICE

**EDAC INC** TORONTO, ONTARIO CANADA

THESE DRAWINGS AND SPECIFICATIONS ARE THE PROPERTY OF EDAC INC.,AND SHALL NOT BE REPRODUCED, OR COPIED OR USED AS THE BASIS FOR THE MANUFACTURE OR SALE OF APPARATUS WITHOUT WRITTEN PERMISSION.

| ACAD REFERENCE NO. | 837 ENG MASTER   |  |  |
|--------------------|------------------|--|--|
| DRAWN: J.LEE       | DATE: OCT. 06/09 |  |  |
| CHECKED:           | DATE:            |  |  |
| SCALE: NTS