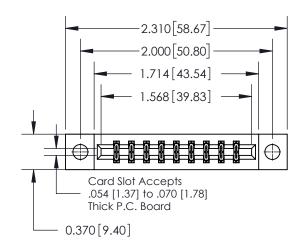

**Mounting Option** 

04-.156 (3.96) Dia. Mounting Holes

## **Contact Detail**

521-P.C. Tail .025 Sq.(0.64 Sq.) - Tail LG=.150(3.81) .156 [3.96] Contact Spacing x .200 [5.08] Row Spacing

**See Accompanying Page for:** 

**Contact Bend Details** 

THIS IS A C.A.D. GENERATED DRAWING DO NOT MAKE MANUAL REVISIONS TO MASTER.