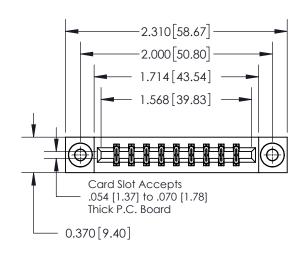

**Mounting Option** 

03-.116 (2.95) I.D. Floating Eyelets

## **Contact Detail**

521-P.C. Tail .025 Sq.(0.64 Sq.) - Tail LG=.150(3.81) .156 [3.96] Contact Spacing x .200 [5.08] Row Spacing

**See Accompanying Page for: Contact Bend Details** 

THIS IS A C.A.D. GENERATED DRAWING

DO NOT MAKE MANUAL REVISIONS TO MASTER.

ISSUE NUMBER

ORIGINAL

837/887 Series High Temp Card Edge Connector Part Number: 837-018-521-803

**EDAC INC** TORONTO, ONTARIO CANADA

THESE DRAWINGS AND SPECIFICATIONS ARE THE PROPERTY OF EDAC INC.,AND SHALL NOT BE REPRODUCED, OR COPIED OR USED AS THE BASIS FOR THE MANUFACTURE OR SALE OF APPARATUS WITHOUT WRITTEN PERMISSION.