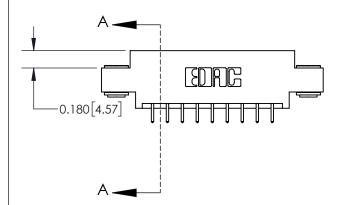

DO NOT MAKE MANUAL REVISIONS TO MASTER.

ISSUE NUMBER

ORIGINAL

837/887 Series High Temp Card Edge Connector Part Number: 837-018-521-803

**EDAC INC** TORONTO, ONTARIO CANADA

THESE DRAWINGS AND SPECIFICATIONS ARE THE PROPERTY OF EDAC INC.,AND SHALL NOT BE REPRODUCED, OR COPIED OR USED AS THE BASIS FOR THE MANUFACTURE OR SALE OF APPARATUS WITHOUT WRITTEN PERMISSION.