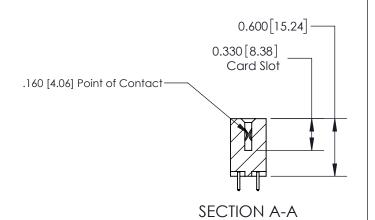

ISSUE NUMBER

ORIGINAL

1

| 837/887 Series High Temp Card Edge Connector<br>Contact Bend Detail |                                                              | ACAD REFERENCE NO. | 837 ENG MASTER   |               |
|---------------------------------------------------------------------|--------------------------------------------------------------|--------------------|------------------|---------------|
|                                                                     |                                                              | DRAWN: J.LEE       | DATE: OCT. 06/09 |               |
|                                                                     |                                                              | CHECKED:           | DATE:            |               |
| EDAC INC                                                            | ARE THE PROPERTY OF EDAC INC. AND                            | SCALE: NTS         | SHEET            | 2 <b>OF</b> 2 |
| TORONTO, ONTARIO CANADA                                             |                                                              | DRAWING NUMBER     | •                | ISSUE         |
| YOUR CONNECTION TO QUALITY & SERVICE                                | MANUFACTURE OR SALE OF APPARATUS WITHOUT WRITTEN PERMISSION. | 837 Assembly       |                  | 1             |