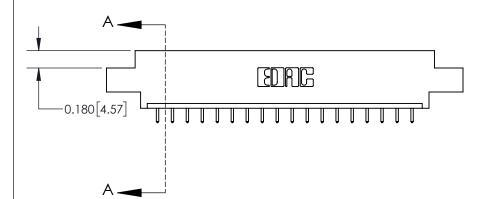

## **Contact Detail**

521-P.C. Tail .025 Sq.(0.64 Sq.) - Tail LG=.150(3.81) .156 [3.96] Contact Spacing x .200 [5.08] Row Spacing

-3.714[94.34] -3.404 [86.46] 3.118[79.20] 2.972 [75.49] -Card Slot Accepts .054 [1.37] to .070 [1.78] Thick P.C. Board 0.370 [9.40]

THIS IS A C.A.D. GENERATED DRAWING DO NOT MAKE MANUAL REVISIONS TO MASTER.

ISSUE NUMBER

ORIGINAL

**See Accompanying Page for:** 

**Contact Bend Details** 

837/887 Series High Temp Card Edge Connector Part Number: 837-018-521-608