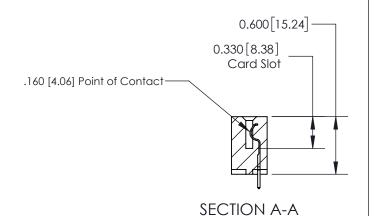

## **Contact Detail**

521-P.C. Tail .025 Sq.(0.64 Sq.) - Tail LG=.150(3.81) .156 [3.96] Contact Spacing x .200 [5.08] Row Spacing

-3.714[94.34] -3.404 [86.46] 3.118[79.20] 2.972 [75.49] -Card Slot Accepts .054 [1.37] to .070 [1.78] Thick P.C. Board 0.370 [9.40]