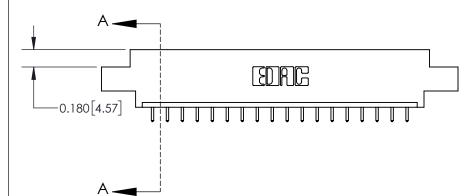

837 FNG MASTER

ACAD REFERENCE NO

**See Accompanying Page for:** 

**Contact Bend Details** 

ISSUE NUMBER

ORIGINAL

1

| 837/887 Series High Temp Co                                           | ACAD REFERENCE NO.                                                                                                                                                                              | 837 ENG MASTER |                  |               |
|-----------------------------------------------------------------------|-------------------------------------------------------------------------------------------------------------------------------------------------------------------------------------------------|----------------|------------------|---------------|
| Contact Bend Detail                                                   |                                                                                                                                                                                                 | DRAWN: J.LEE   | DATE: OCT. 06/09 |               |
|                                                                       |                                                                                                                                                                                                 | CHECKED: DAT   |                  | DATE:         |
| EDAC INC TORONTO, ONTARIO CANADA YOUR CONNECTION TO QUALITY & SERVICE | THESE DRAWINGS AND SPECIFICATIONS ARE THE PROPERTY OF EDAC INC.,AND SHALL NOT BE REPRODUCED,OR COPIED OR USED AS THE BASIS FOR THE MANUFACTURE OR SALE OF APPARATUS WITHOUT WRITTEN PERMISSION. | SCALE: NTS     | SHEET            | 2 <b>OF</b> 2 |
|                                                                       |                                                                                                                                                                                                 | DRAWING NUMBER | •                | ISSUE         |
|                                                                       |                                                                                                                                                                                                 | 837 Assembly   |                  | 1             |